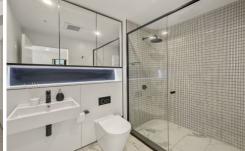

## Features Include:

- Spacious bedroom with built in wardrobe and study nook
- Spacious open plan tiled living area
- Combined lounge and dining room with direct access to open courtyard
- Feature packed modern kitchen with smeg appliances including gas cooktop
- Internal laundry with additional storage
- Access to grand rooftop terrace with district and city views