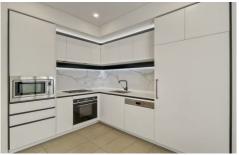

## Features Include:

- Spacious bedroom with built in wardrobe and study nook
- Spacious open plan tiled living area
- Combined lounge and dining room with direct access to open courtyard
- Feature packed modern kitchen with smeg appliances including gas cooktop
- Internal laundry with additional storage
- Access to grand rooftop terrace with district and city views