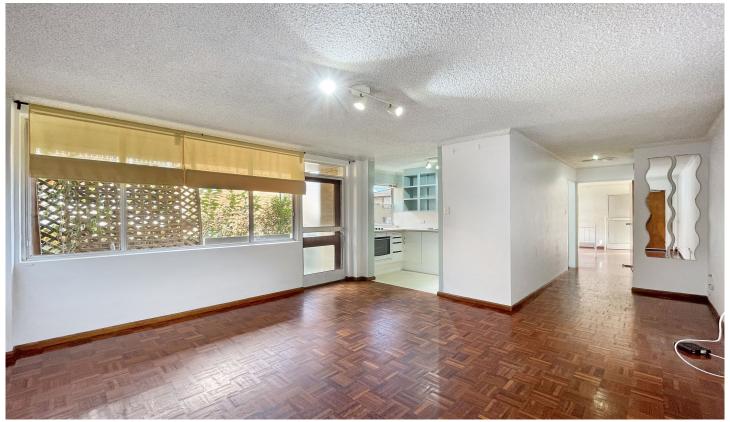

## 3/24-26 Meadow Crescent Meadowbank NSW

- Combined lounge and dining room open to the balcony
- Modern kitchen with plenty of storage
- Large bedroom with built-in robe, ceiling fan and opens to small balcony
- Shared laundry with washing machine and dryer provided
- Elevated first floor apartment. Car space.
- Short walk to Meadowbank train station, Shops, Shepherds Bay shopping precinct, parks and playing fields and the Rivercat Ferry