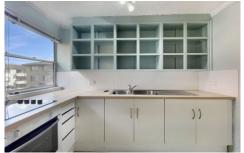

## 3/24-26 Meadow Crescent Meadowbank NSW

- Combined lounge and dining room open to the balcony
- Modern kitchen with plenty of storage
- Large bedroom with built-in robe, ceiling fan and opens to small balcony
- Shared laundry with washing machine and dryer provided
- Elevated first floor apartment. Car space.
- Short walk to Meadowbank train station, Shops, Shepherds Bay shopping precinct, parks and playing fields and the Rivercat Ferry