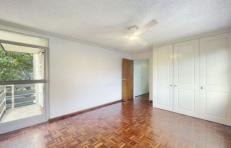

## 3/24-26 Meadow Crescent Meadowbank NSW

- Combined lounge and dining room open to the balcony
- Modern kitchen with plenty of storage
- Large bedroom with built-in robe, ceiling fan and opens to small balcony
- Shared laundry with washing machine and dryer provided
- Elevated first floor apartment. Car space.
- Short walk to Meadowbank train station, Shops, Shepherds Bay shopping precinct, parks and playing fields and the Rivercat Ferry