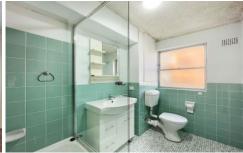

## 3/24-26 Meadow Crescent Meadowbank NSW

- Combined lounge and dining room open to the balcony
- Modern kitchen with plenty of storage
- Large bedroom with built-in robe, ceiling fan and opens to small balcony
- Shared laundry with washing machine and dryer provided
- Elevated first floor apartment. Car space.
- Short walk to Meadowbank train station, Shops, Shepherds Bay shopping precinct, parks and playing fields and the Rivercat Ferry