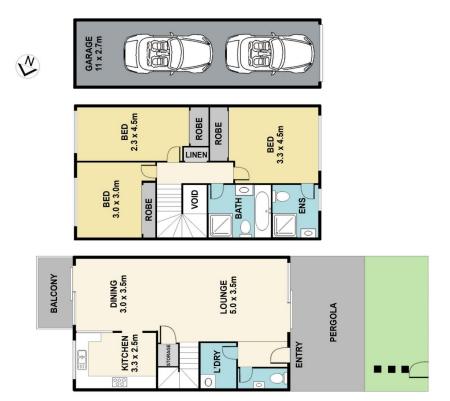

## 43/8-12 Freeman Place Carlingford NSW

- Spacious open-plan family living room overlooking private courtyard
- Neatly presented kitchen with modern appliances
- Master bedroom complete with built-in robe and en-suite bathroom
- Two additional bedrooms both with built-in robes
- Family bathroom on first floor with separate shower and bath
- Private courtyard with undercover entertaining area and tranquil garden
- Large tandem garage
- Swimming pool in the complex for use of residents
- Internal laundry, downstairs toilet, under-stair storage
- Bus stops to Eastwood, Epping & Parramatta within walking distance
- Located in popular School catchment area
- Walk to Carlingford Court & Village, local cafes,

3 😕 2 🔓 2 🗬

**View :** https://www.awardgroup.com.au/lease/nsw/north ern-suburbs/carlingford/residential/townhouse/75 32275

Rentals Team (02) 9808 1199

43/8-12 Freeman Place, Carlingford

Disclaimer [Floor plan measurements are approximate and are for illustrative and guide purposes only. While we cannot doubt the floor plan's accuracy, we make no guarantee, warranty, or representation as to the accuracy and completeness of the floor plan. Interested parties are to rely upon their own enquiris