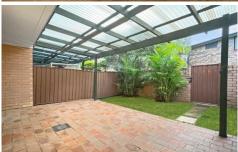

## 43/8-12 Freeman Place Carlingford NSW

- Spacious open-plan family living room overlooking private courtyard
- Neatly presented kitchen with modern appliances
- Master bedroom complete with built-in robe and en-suite bathroom
- Two additional bedrooms both with built-in robes
- Family bathroom on first floor with separate shower and bath
- Private courtyard with undercover entertaining area and tranquil garden
- Large tandem garage
- Swimming pool in the complex for use of residents
- Internal laundry, downstairs toilet, under-stair storage
- Bus stops to Eastwood, Epping & Parramatta within walking distance
- Located in popular School catchment area
- Walk to Carlingford Court & Village, local cafes,