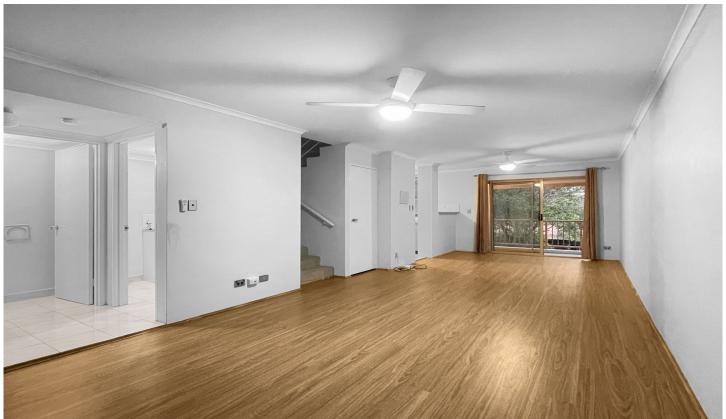

## 43/8-12 Freeman Place Carlingford NSW

- Spacious open-plan family living room overlooking private courtyard
- Neatly presented kitchen with modern appliances
- Master bedroom complete with built-in robe and en-suite bathroom
- Two additional bedrooms both with built-in robes
- Family bathroom on first floor with separate shower and bath
- Private courtyard with undercover entertaining area and tranquil garden
- Large tandem garage
- Swimming pool in the complex for use of residents
- Internal laundry, downstairs toilet, under-stair storage
- Bus stops to Eastwood, Epping & Parramatta within walking distance
- Located in popular School catchment area
- Walk to Carlingford Court & Village, local cafes,