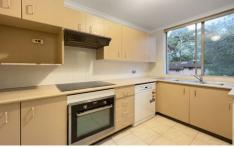

## 43/8-12 Freeman Place Carlingford NSW

- Spacious open-plan family living room overlooking private courtyard
- Neatly presented kitchen with modern appliances
- Master bedroom complete with built-in robe and en-suite bathroom
- Two additional bedrooms both with built-in robes
- Family bathroom on first floor with separate shower and bath
- Private courtyard with undercover entertaining area and tranquil garden
- Large tandem garage
- Swimming pool in the complex for use of residents
- Internal laundry, downstairs toilet, under-stair storage
- Bus stops to Eastwood, Epping & Parramatta within walking distance
- Located in popular School catchment area
- Walk to Carlingford Court & Village, local cafes,