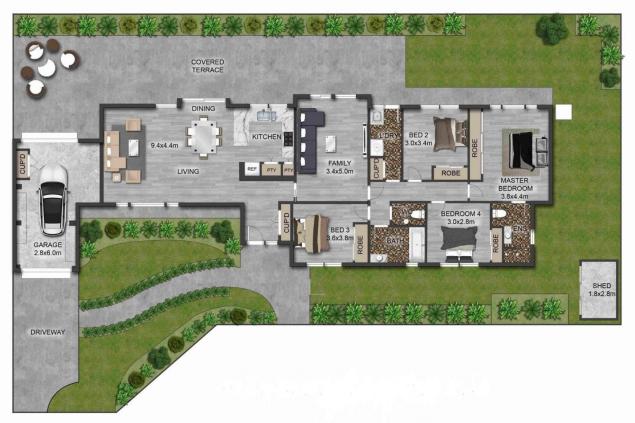

## 8/9 Eulo Parade Ryde NSW

Positioned quietly to the rear of a boutique complex, this desirable single level home has been designed with an emphasis on indoor/outdoor living spaces. The versatile floor plan yields two generous living areas and a total of four bedrooms including a Master with Ensuite. Tucked away to the rear of the complex and enjoying a perfectly private rear yard with entertains patio, you are also within walking distance of Top Ryde, Midway shops and local bus services.

## Features include:

- Four bedrooms | all with built in wardrobes and an en-suite to main
- Combined lounge and dining room with direct access to the rear yard
- Feature packed modern kitchen with loads of cupboard