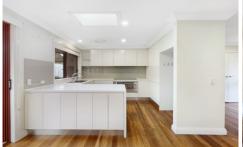

## Features include:

- Four bedrooms | all with built in wardrobes and an en-suite to main
- Combined lounge and dining room with direct access to the rear yard
- Feature packed modern kitchen with loads of cupboard