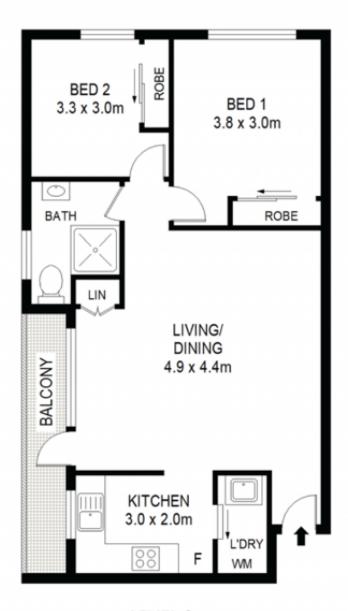

## Property Highlights |

- A combined lounge & dining room upon entry that is light-filled by its north-easterly aspect, and offers a variety of furniture placement options
- Modern kitchen complete with quality appliances, including dishwasher and a brand-new electric cooktop
- Two bedrooms of accommodation | both complete with