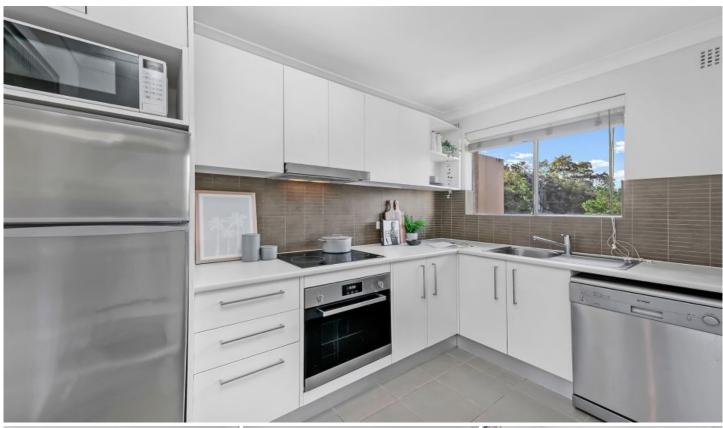

## Property Highlights |

- A combined lounge & dining room upon entry that is light-filled by its north-easterly aspect, and offers a variety of furniture placement options
- Modern kitchen complete with quality appliances, including dishwasher and a brand-new electric cooktop
- Two bedrooms of accommodation | both complete with