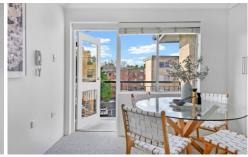

## Property Highlights |

- A combined lounge & dining room upon entry that is light-filled by its north-easterly aspect, and offers a variety of furniture placement options
- Modern kitchen complete with quality appliances, including dishwasher and a brand-new electric cooktop
- Two bedrooms of accommodation | both complete with