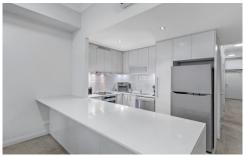

## Property Highlights |

- ? North-facing living room with extra-tall ceiling and direct balcony access via a wall of glass windows & sliding doors ? Well-designed U-shaped kitchen, complete with a large
- island bench, dishwasher & gas cooktop
- ? Spacious master bedroom with built-in wardrobe + an additional home office or study nook
- ? Neat bathroom, tiled floor to ceiling and offers a shower over bath
- ? Internal laundry + linen storage
- ? Video intercom
- ? Lift access