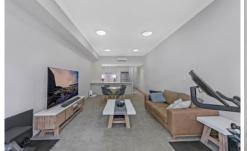

## Property Highlights |

- ? North-facing living room with extra-tall ceiling and direct balcony access via a wall of glass windows & sliding doors ? Well-designed U-shaped kitchen, complete with a large
- island bench, dishwasher & gas cooktop
- ? Spacious master bedroom with built-in wardrobe + an additional home office or study nook
- ? Neat bathroom, tiled floor to ceiling and offers a shower over bath
- ? Internal laundry + linen storage
- ? Video intercom
- ? Lift access