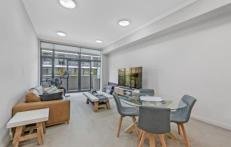

## Property Highlights |

- ? North-facing living room with extra-tall ceiling and direct balcony access via a wall of glass windows & sliding doors ? Well-designed U-shaped kitchen, complete with a large
- island bench, dishwasher & gas cooktop
- ? Spacious master bedroom with built-in wardrobe + an additional home office or study nook
- ? Neat bathroom, tiled floor to ceiling and offers a shower over bath
- ? Internal laundry + linen storage
- ? Video intercom
- ? Lift access