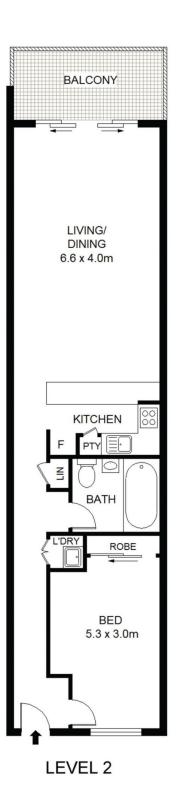

## Property Highlights |

- ? North-facing living room with extra-tall ceiling and direct balcony access via a wall of glass windows & sliding doors ? Well-designed U-shaped kitchen, complete with a large
- island bench, dishwasher & gas cooktop
- ? Spacious master bedroom with built-in wardrobe + an additional home office or study nook
- ? Neat bathroom, tiled floor to ceiling and offers a shower over bath
- ? Internal laundry + linen storage
- ? Video intercom
- ? Lift access

## 1 🔄 1 🖺 1 🖨

**Price**: \$ 560,000

**View :** https://www.awardgroup.com.au/sale/nsw/northe rn-suburbs/meadowbank/residential/unit/751505

3

Leighton Avery (02) 9808 1199

David Johnson (02) 9808 1199

60/2 Underdale Lane Meadowbank