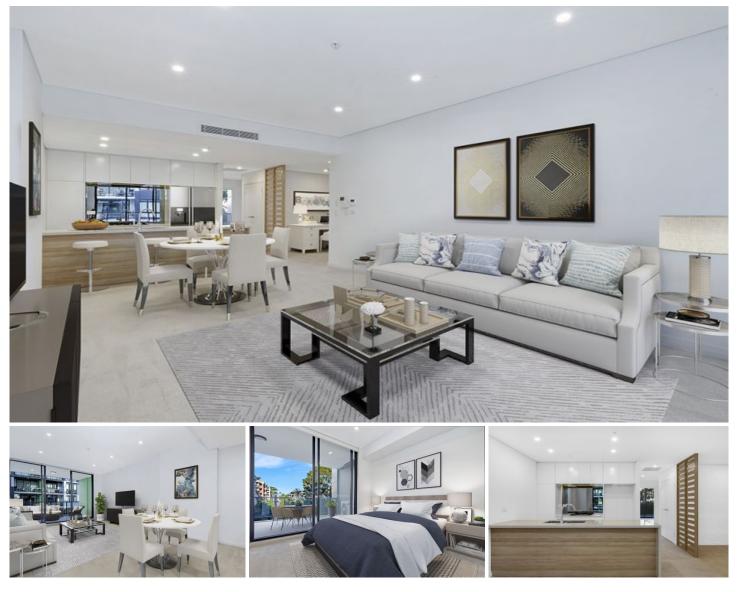

## F505/41-45 Belmore Street Ryde NSW

Offering spacious and well thought out interiors, this modern 2-bedroom apartment offers 2 bathrooms, a separate study, a storage cage, 2 balconies, and that all important second parking space!

## Property Highlights |

- Gourmet-style kitchen with stone island benchtop, quality AEG stainless steel cooking appliances including

**View :** https://www.awardgroup.com.au/lease/nsw/north ern-suburbs/ryde/residential/unit/7512049