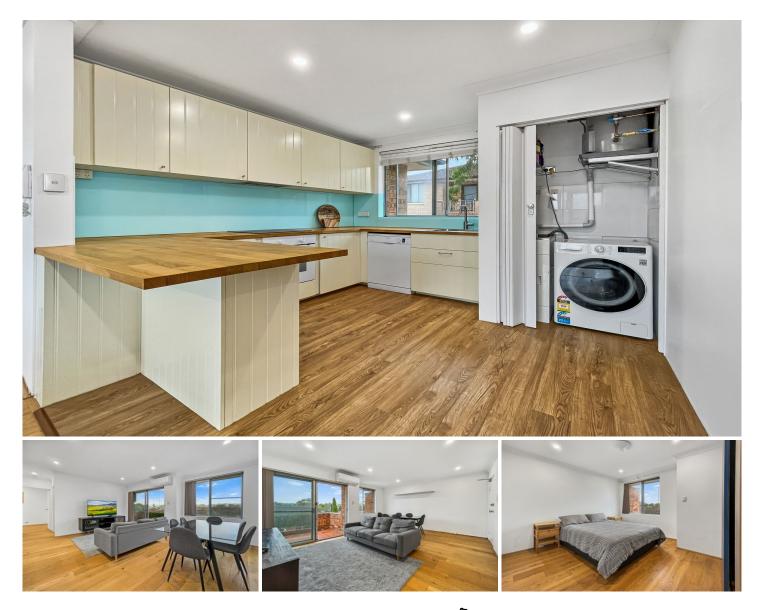

## 17/33 Meadow Crescent Meadowbank NSW

Located in an always popular and well-maintained complex, this north-facing apartment enjoys light-filled interiors with a lock-up garage on-title. With bus, train and ferry transport within only minutes' walk of your front door, it's not hard to see why properties like these get snapped up quick?

## Property Highlights |

- Spacious kitchen complete with dishwasher and glass splash back
- Renovated bathroom
- Bright and airy lounge and dining room
- Two bedrooms | built-in wardrobe to main
- Internal laundry
- Lock-up garage with additional storeroom
- Other features include split system air-conditioning,