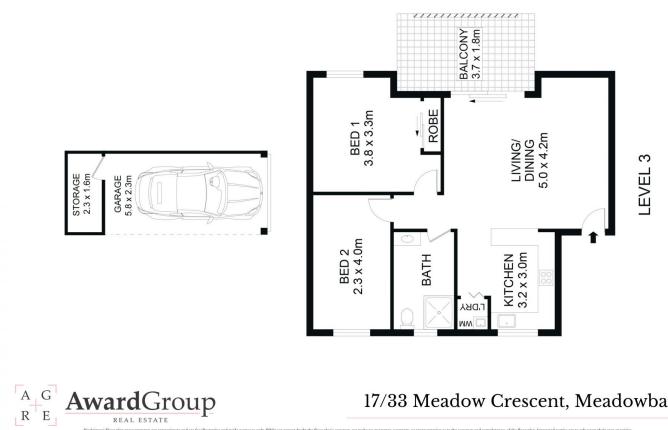

## Property Highlights |

- Spacious kitchen complete with dishwasher and glass splash back
- Renovated bathroom
- Bright and airy lounge and dining room
- Two bedrooms | built-in wardrobe to main
- Internal laundry
- Lock-up garage with additional storeroom
- Other features include split system air-conditioning,