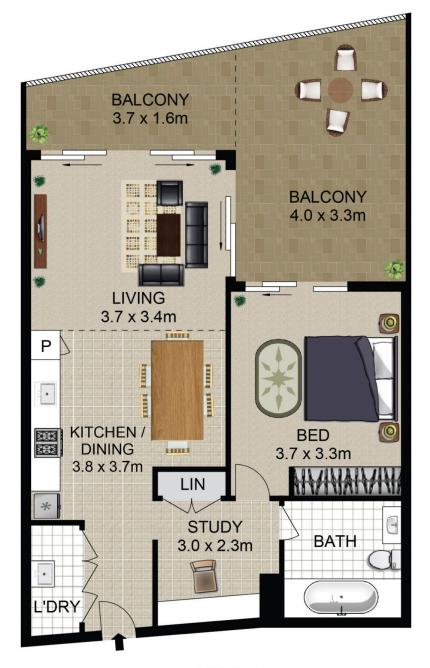

## 701/20 Nancarrow Avenue Meadowbank NSW

Showcasing sweeping water views in an ultra-convenient locale, the Kingston Quarter offers convenience and lifestyle amenities at your fingertips in one of the area's most sought-after pockets.

Drenched in natural light and positioned only moments from the river foreshore, this delightful apartment presents as new and is sure to excite even the fussiest of individuals.

## Property Highlights |

- Level 7 position, with direct water views from the moment you step foot through the front door
- Enter onto easy-to-maintain tiled floors
- The gourmet kitchen offers quality appliances with a mirrored splashback and stone benchtops | an adjacent