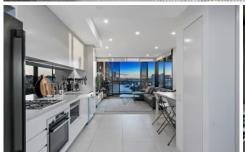

## Property Highlights |

- Level 7 position, with direct water views from the moment you step foot through the front door
- Enter onto easy-to-maintain tiled floors
- The gourmet kitchen offers quality appliances with a mirrored splashback and stone benchtops | an adjacent