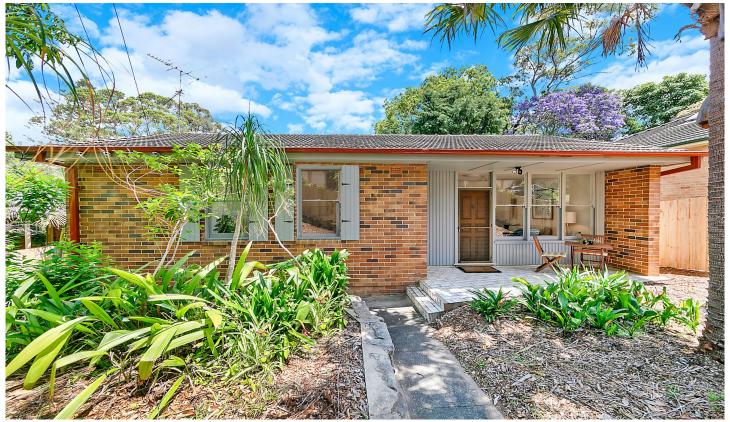

## 23 Supply Street Dundas Valley NSW

Enjoying an abundance of natural light and a peaceful street setting, this fresh painted home offers a spacious flowing interior. Features: - Well proportioned 3 bedrooms with bright aspect and high ceilings - Renovated kitchen with oven and plenty of storages - Timber floor in the lounge room and bedrooms. Lock up garage and additional storage. Fully fenced back yard. Pets are welcome. Close to shops, cafes, local parks and sports club - Short stroll to bus services and minutes drive to Dundas Park, Eastwood, Carlingford, Ryde & Parramatta.