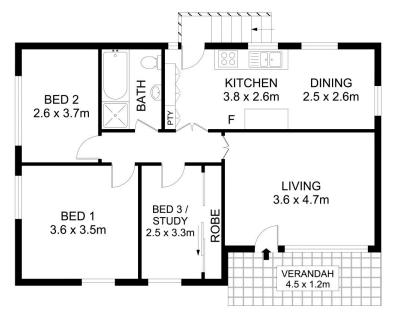

## 23 Supply Street Dundas Valley NSW

Enjoying an abundance of natural light and a peaceful street setting, this fresh painted home offers a spacious flowing interior. Features: - Well proportioned 3 bedrooms with bright aspect and high ceilings - Renovated kitchen with oven and plenty of storages - Timber floor in the lounge room and bedrooms. Lock up garage and additional storage. Fully fenced back yard. Pets are welcome. Close to shops, cafes, local parks and sports club - Short stroll to bus services and minutes drive to Dundas Park, Eastwood, Carlingford, Ryde & Parramatta.

## 23 Supply Street, Dundas Valley

Disclaime

Floor Plan measurements are approximate and are for illustrative purposes only. While we cannot doubt the floor plans accuracy , we make no guarantee , warranty or representation as to the accuracy and completeness of the floor plan