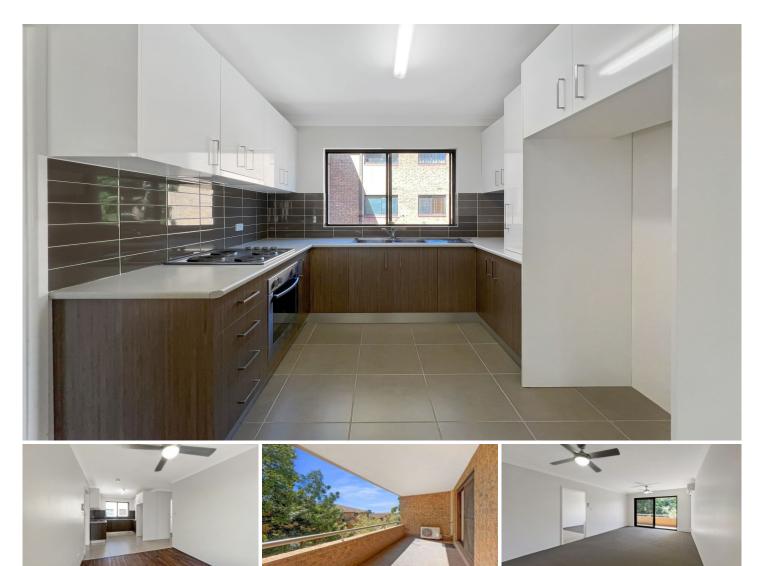

## Features Include:

\* Stylish kitchen with stainless steel appliances and tiled floors

\* 2 carpeted double bedrooms complete with built in wardrobes and ceiling fans

\* Beautiful bathroom with large shower and separate bath