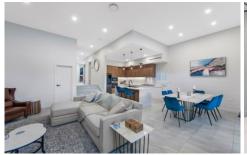

## Property Highlights |

- Four bedrooms of accommodation | including ceiling fans, built-in wardrobes and three of which include a private balcony
- Open plan living to the rear of the home, featuring 3.6m ceilings and direct access to an alfresco patio with a peaceful leafy outlook over Wendy Park
- Additional living areas on the upper and lower levels make this home perfect for the established or growing family