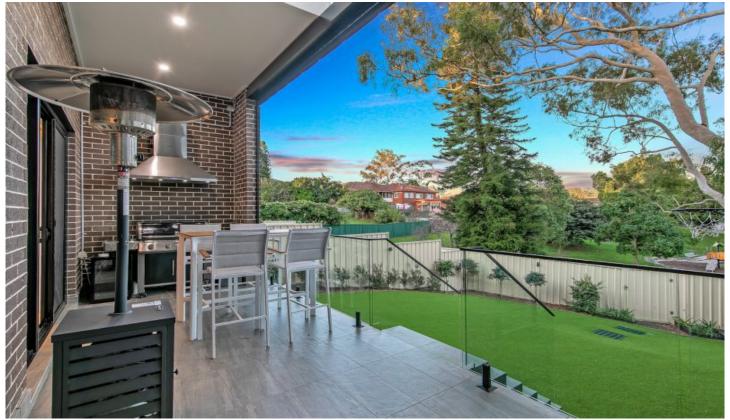

## Property Highlights |

- Four bedrooms of accommodation | including ceiling fans, built-in wardrobes and three of which include a private balcony
- Open plan living to the rear of the home, featuring 3.6m ceilings and direct access to an alfresco patio with a peaceful leafy outlook over Wendy Park
- Additional living areas on the upper and lower levels make this home perfect for the established or growing family