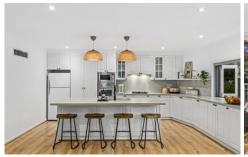

## Property Highlights |

- Spacious open plan kitchen, living & dining space overlooking the child-friendly rear yard
- A flexible family layout for whatever your needs
- Contemporary family kitchen with gas cooking and stone benchtops that sprawl to outdoor entertaining
- Master bedroom with walk-in robe and ensuite bathroom
- Four well-proportioned bedrooms | built-in robes
- Alfresco entertainers deck with hardwood floorboards underfoot