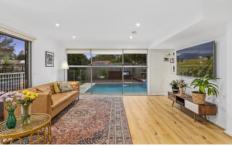

## Property Highlights |

- Spacious open plan kitchen, living & dining space overlooking the child-friendly rear yard
- A flexible family layout for whatever your needs
- Contemporary family kitchen with gas cooking and stone benchtops that sprawl to outdoor entertaining
- Master bedroom with walk-in robe and ensuite bathroom
- Four well-proportioned bedrooms | built-in robes
- Alfresco entertainers deck with hardwood floorboards underfoot