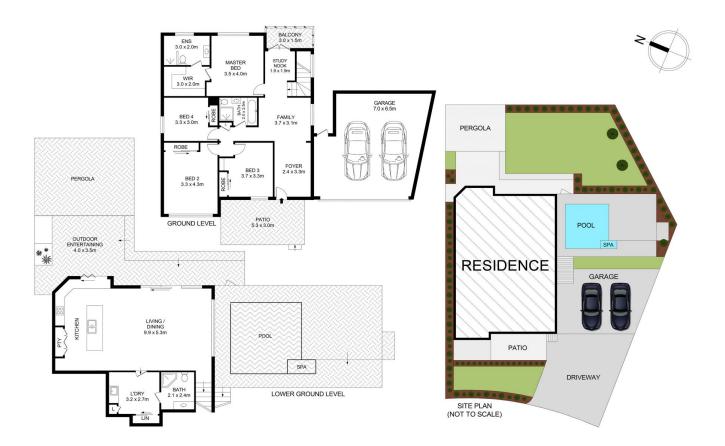

## 15 Eileen Street Ryde NSW

Nestled in a peaceful yet ultra-convenient enclave of the sought-after Ryde precinct, this tastefully renovated family home is sprawled across a generous parcel in a family-friendly cul-de-sac and is only minutes from lifestyle amenities & transport options.

## Property Highlights |

- Spacious open plan kitchen, living & dining space overlooking the child-friendly rear yard
- A flexible family layout for whatever your needs
- Contemporary family kitchen with gas cooking and stone benchtops that sprawl to outdoor entertaining
- Master bedroom with walk-in robe and ensuite bathroom
- Four well-proportioned bedrooms | built-in robes
- Alfresco entertainers deck with hardwood floorboards underfoot

4 🕒 2 📛 2 🖨

Land Size: 562.8 sqm

View: https://www.awardgroup.com.au/sale/nsw/n

orthern-suburbs/ryde/residential/house/7425

012

David Johnson (02) 9808 1199

Leighton Avery (02) 9808 1199

## 15 Eileen Street, Ryde

Disclaimer
Floor Plan measurements are approximate and are for illustrative purposes only. While we cannot doubt the floor plans accuracy , we make no guarantee , warranty or representation as to the accuracy and completeness of the floor plan