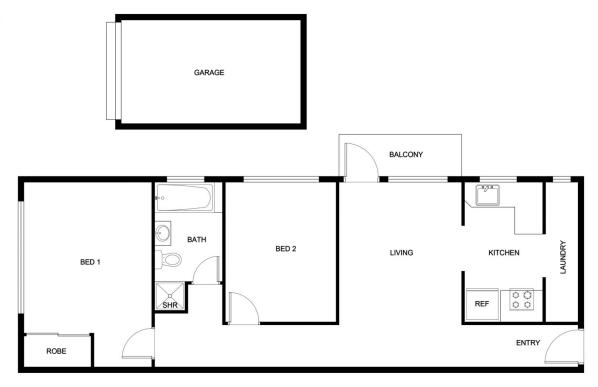

## 11/35 Meadow Crescent Meadowbank NSW

This well presented 2 bedroom unit is located in a well maintained security complex and situated at the rear of the complex.

With brand new floors in the lounge room, kitchen and bedrooms this property has no carpet internally.

The kitchen features a separate stove top and oven and has loads of cupboard and bench space that continues through to an internal laundry leading off the kitchen.

Well- presented bathroom featuring a shower over bathtub. Two spacious bedrooms, main bedroom with built-in wardrobe.

Spacious single lock-up garage

Located at the rear of the block away from the street. Only a short walk to Meadowbank train station, Rivercat ferry, Shepherds Bay & Meadowbank shops, parks and playing fields.

## 2 📭 1 🖺 1 🗬

**View :** https://www.awardgroup.com.au/lease/nsw/north ern-suburbs/meadowbank/residential/unit/742347

Rentals Team (02) 9808 1199

FLOOR PLAN

11/35 Meadow Crescent, Meadowbank

Disclaimer | Floor plan measurements are approximate and are for illustrative and guide purposes only. While we cannot doubt the floor plan's accuracy, we make no guarantee, warranty, or representation as to the accuracy and completeness of the floor plan. Interested parties are to rely upon their own enquiris