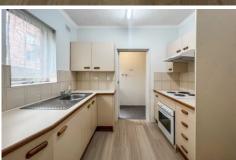

The kitchen features a separate stove top and oven and has loads of cupboard and bench space that continues through to an internal laundry leading off the kitchen.

Well- presented bathroom featuring a shower over bathtub. Two spacious bedrooms, main bedroom with built-in wardrobe.