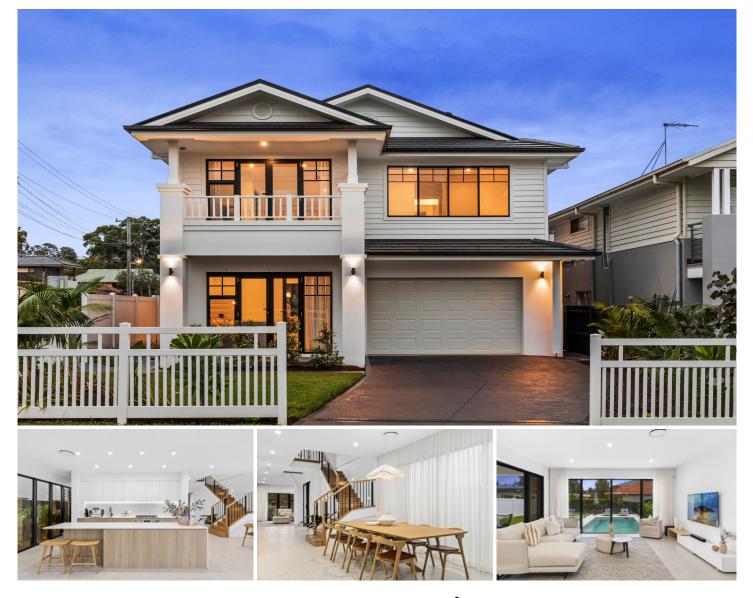

## 23 Gregory Street Ermington NSW

Exuding sophistication and ultra-contemporary finishes throughout, with an emphasis on resort-style living, this exceptional family residence showcases parkland vistas and a versatile floor plan with multiple living areas unfolding to an enticing outdoor entertaining space.

Nestled peacefully into its surroundings, in a blue-ribbon parkland setting, directly opposite George Kendall Riverside Park, amidst landscaped gardens, this thriving riverside locale offers a unique opportunity for large, extended or multigenerational families seeking plenty of accommodation and a relaxed, peaceful lifestyle.

## Property Highlights |

- Well-zoned spaces and an open family layout are meticulously maintained to retain its as-new quality