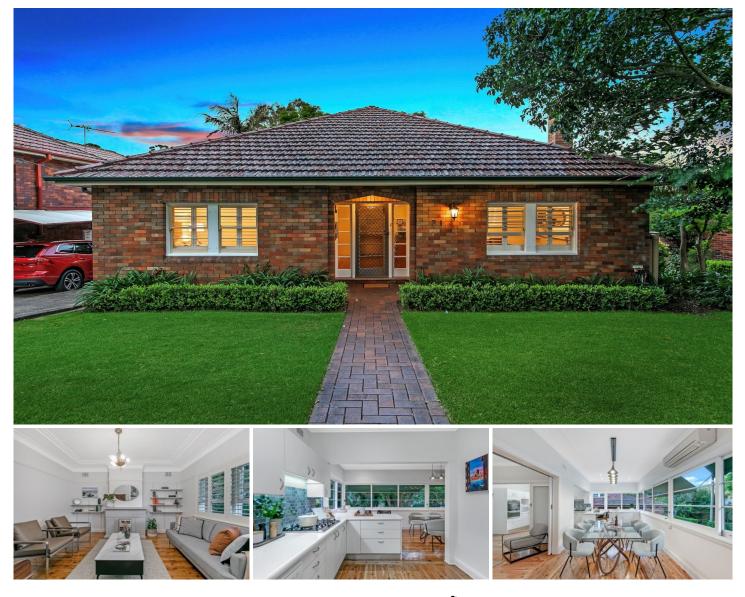

## 21 Simla Road Denistone NSW

Nestled in Denistone's dress circle, Simla Road, surrounded by quality homes showcasing period charm with tree-lined vistas yielding a peaceful yet ultra-convenient setting, this immaculate family home offers swift access to the heart of West Ryde and Eastwood.

## Property Highlights |

- Brick bungalow with polished floorboards throughout
- Renovated family bathroom, tiled floor to ceiling

- Spacious gas kitchen, complete with breakfast bar, loads of cupboards and overhead storage space

- Central sitting or dining room with a gas heater
- Light-filled sunroom that overlooks the large grassy rear yard | perfect for the children or pets to run around and play
- Tiled entertaining patio
- Loads of off-street parking including side access to a