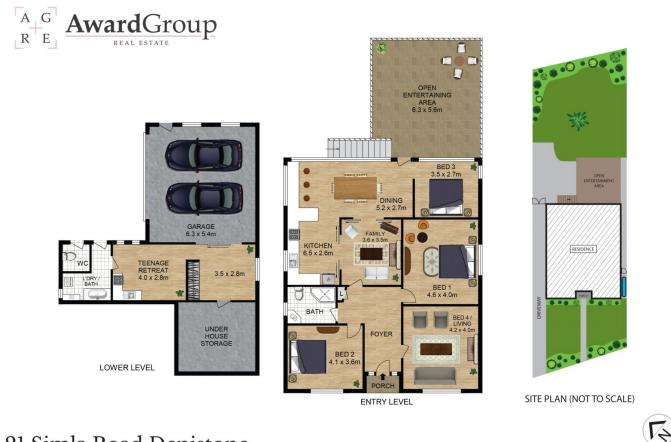

## 3 🛤 2 🚆 2 🛱

- **Price** : \$ 2,260,000
- Land Size View
- Land Size : 645 sqm
  - : https://www.awardgroup.com.au/sale/nsw/n orthern-suburbs/denistone/residential/house
  - /7410752

Leighton Avery (02) 9808 1199

## 21 Simla Road Denistone

DISCLAIMER: DIMENSIONS ARE APPROXIMATE AND SHOULD ONLY BE USED AS A GUIDE. THEY ARE NOT TO SCALE AND NO LIABILITY BE ACCEPTED.