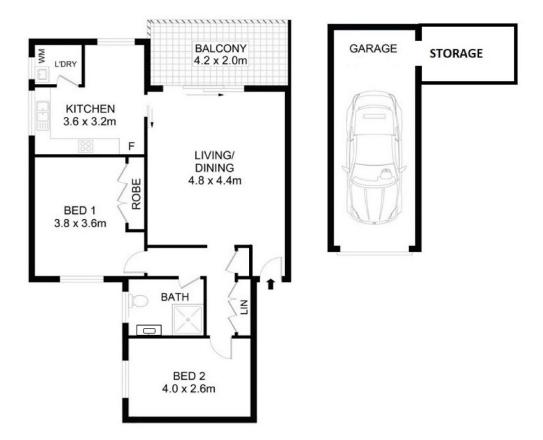

## 16/30 Meadow Crescent Meadowbank NSW

Entering into a large and private living room with direct access to a spacious under cover balcony with views through the tree tops and over Meadowbank Reserve, this top floor 2-bedroom unit is substantially larger than most other 2-bedroom properties on the same street. With a large lock up garage plus extra large storeroom (total of over 34sqm) this is the home you have been waiting for!

## Other features include:

- 2 large bedrooms, the main with a built in wardrobe
- Renovated bathroom with a large corner shower
- Modern eat in kitchen
- Internal laundry
- Linen storage
- Low maintenance, timber look flooring
- Split system air-conditioning