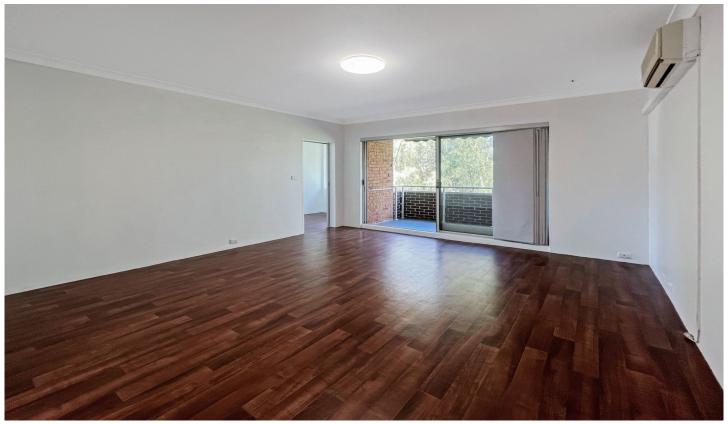

## 16/30 Meadow Crescent Meadowbank NSW

Entering into a large and private living room with direct access to a spacious under cover balcony with views through the tree tops and over Meadowbank Reserve, this top floor 2-bedroom unit is substantially larger than most other 2-bedroom properties on the same street. With a large lock up garage plus extra large storeroom (total of over 34sqm) this is the home you have been waiting for!

## Other features include:

- 2 large bedrooms, the main with a built in wardrobe
- Renovated bathroom with a large corner shower
- Modern eat in kitchen
- Internal laundry
- Linen storage
- Low maintenance, timber look flooring
- Split system air-conditioning