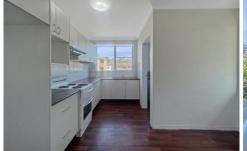

## Other features include:

- 2 large bedrooms, the main with a built in wardrobe
- Renovated bathroom with a large corner shower
- Modern eat in kitchen
- Internal laundry
- Linen storage
- Low maintenance, timber look flooring
- Split system air-conditioning