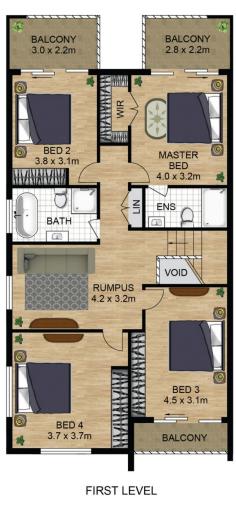

## 53A Marsden Road West Ryde NSW

Showcasing picturesque and private vistas out over Wendy Park with a bonus of direct access, this as-new four-bedroom designer home offers multiple indoor & outdoor living areas and is finished with a contemporary selection of luxury fixtures & fittings throughout.

## Property Highlights |

- Four bedrooms of accommodation | including ceiling fans, built-in wardrobes and three of which include a private balcony
- Open plan living to the rear of the home, featuring 3.6m ceilings and direct access to an alfresco patio with a peaceful leafy outlook over Wendy Park
- Additional living areas on the upper and lower levels make this home perfect for the established or growing family