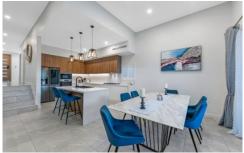

## Property Highlights |

- Four bedrooms of accommodation | including ceiling fans, built-in wardrobes and three of which include a private balcony
- Open plan living to the rear of the home, featuring 3.6m ceilings and direct access to an alfresco patio with a peaceful leafy outlook over Wendy Park
- Additional living areas on the upper and lower levels make this home perfect for the established or growing family