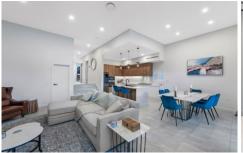

## Property Highlights |

- Four bedrooms of accommodation | including ceiling fans, built-in wardrobes and three of which include a private balcony
- Open plan living to the rear of the home, featuring 3.6m ceilings and direct access to an alfresco patio with a peaceful leafy outlook over Wendy Park
- Additional living areas on the upper and lower levels make this home perfect for the established or growing family