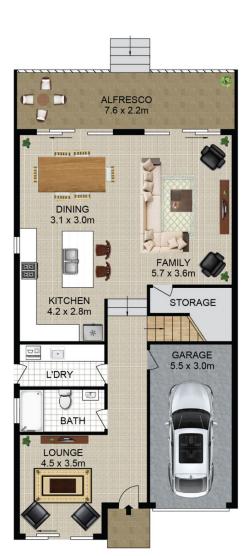

## 53A Marsden Road West Ryde NSW

Showcasing picturesque and private vistas out over Wendy Park with a bonus of direct access, this as-new four-bedroom designer home offers multiple indoor & outdoor living areas and is finished with a contemporary selection of luxury fixtures & fittings throughout.

## Property Highlights |

- Four bedrooms of accommodation | including ceiling fans, built-in wardrobes and three of which include a private balcony
- Open plan living to the rear of the home, featuring 3.6m ceilings and direct access to an alfresco patio with a peaceful leafy outlook over Wendy Park
- Additional living areas on the upper and lower levels make this home perfect for the established or growing family

E DI ANI (NOTTO SCALE)

**GROUND LEVEL** 

SITE PLAN (NOT TO SCALE)

ALFRESCO

RESIDENCE

## 53A Marsden Road West Ryde

DRIVEWAY