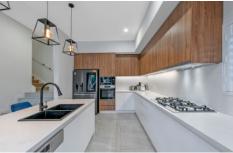

## Property Highlights |

- Four bedrooms of accommodation | including ceiling fans, built-in wardrobes and three of which include a private balcony
- Open plan living to the rear of the home, featuring 3.6m ceilings and direct access to an alfresco patio with a peaceful leafy outlook over Wendy Park
- Additional living areas on the upper and lower levels make this home perfect for the established or growing family