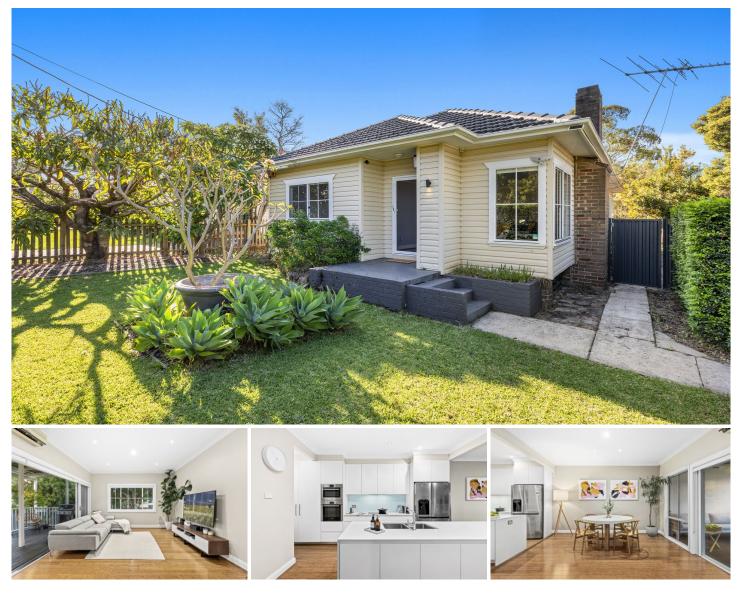

## **11 Gregory Street Ermington NSW**

Secluded from the street by enchanting hedging, this endearing family home boasts the perfect blend of character & contemporary living. Nestled peacefully into its surrounds, with established gardens and charming exteriors, it showcases an idyllic natural setting for family living and convenience.

## Property Highlights |

- A fluid sequence of living zones spilling out to entertaining and the lush rear yard
- Three bedrooms
- Open-plan kitchen with stone benchtops and stainless steel appliances
- Tastefully updated bathroom
- Bamboo floorboards underfoot
- Privately set with established gardens

| 3 |  | 2 🛱 |
|---|--|-----|
|---|--|-----|

View

- **Price** : \$ 1,718,880
- Land Size : 518.5 sqm
  - : https://www.awardgroup.com.au/sale/nsw/p arramatta/ermington/residential/house/7400 983

David Johnson (02) 9808 1199