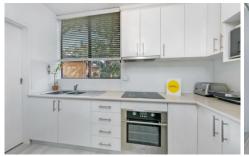

## 11/31-39 Adderton Road Telopea NSW

This north facing full brick apartment presents style and convenience. Features:

- Bright combined living and dining area with balcony overlooking gorgeous open communal gardens
- Recently renovated kitchen with stainless steel appliances
- 2 bedrooms, built-ins in master
- Good size bathroom with bathtub
- Internal laundry
- Lockup garage