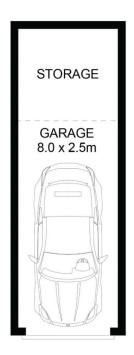

## 11/31-39 Adderton Road Telopea NSW

This north facing full brick apartment presents style and convenience. Features:

- Bright combined living and dining area with balcony overlooking gorgeous open communal gardens
- Recently renovated kitchen with stainless steel appliances
- 2 bedrooms, built-ins in master
- Good size bathroom with bathtub
- Internal laundry
- Lockup garage