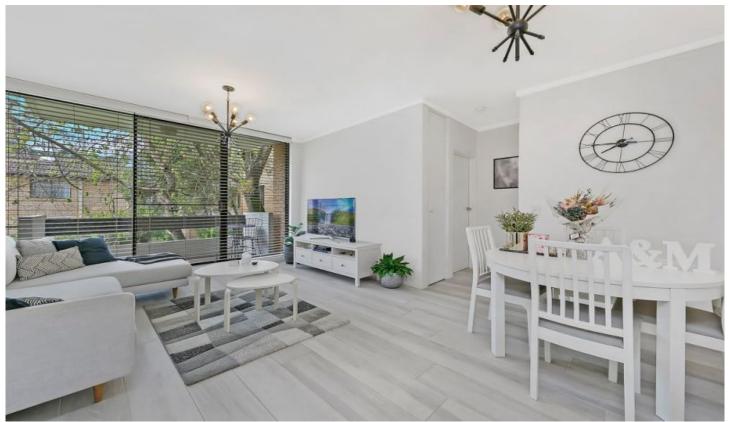

## 11/31-39 Adderton Road Telopea NSW

This north facing full brick apartment presents style and convenience. Features:

- Bright combined living and dining area with balcony overlooking gorgeous open communal gardens
- Recently renovated kitchen with stainless steel appliances
- 2 bedrooms, built-ins in master
- Good size bathroom with bathtub
- Internal laundry
- Lockup garage