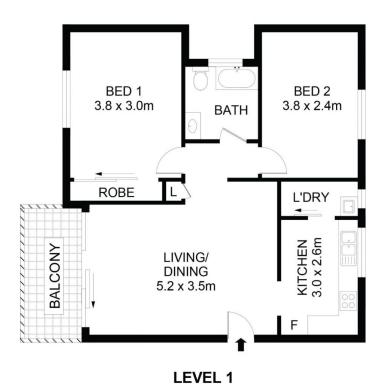

## 11/31-39 Adderton Road Telopea NSW

This north facing full brick apartment presents style and convenience. Features:

- Bright combined living and dining area with balcony overlooking gorgeous open communal gardens
- Recently renovated kitchen with stainless steel appliances
- 2 bedrooms, built-ins in master
- Good size bathroom with bathtub
- Internal laundry
- Lockup garage