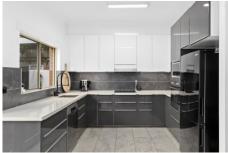

## Property Highlights |

- Flexible floorplan
- Timber floorboards underfoot upon entry
- Up to three bedrooms of accommodation
- A tastefully renovated kitchen at the heart of the home
- Beautifully remodelled bathroom, tiled floor to ceiling
- Easy to maintain front and rear courtyards
- Air-conditioning
- Easy-care living