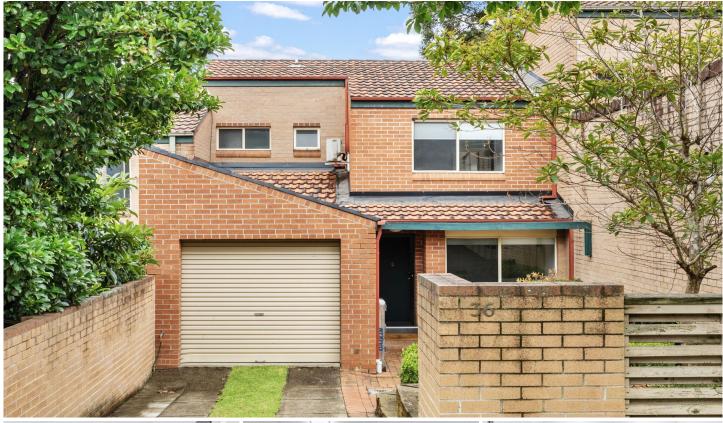

## 36/46 Stewart Street Ermington NSW

Conveniently set in a peaceful yet sought-after locale, this terrace-style home sits towards the border of Eastwood and yields swift access to Carlingford, Hornsby, and the Parramatta CBD. Tastefully renovated throughout, it enjoys sun-lit interiors from its northern aspect and boasts off-street parking.

## Property Highlights |

- Flexible floorplan
- Timber floorboards underfoot upon entry
- Up to three bedrooms of accommodation
- A tastefully renovated kitchen at the heart of the home
- Beautifully remodelled bathroom, tiled floor to ceiling
- Easy to maintain front and rear courtyards
- Air-conditioning
- Easy-care living