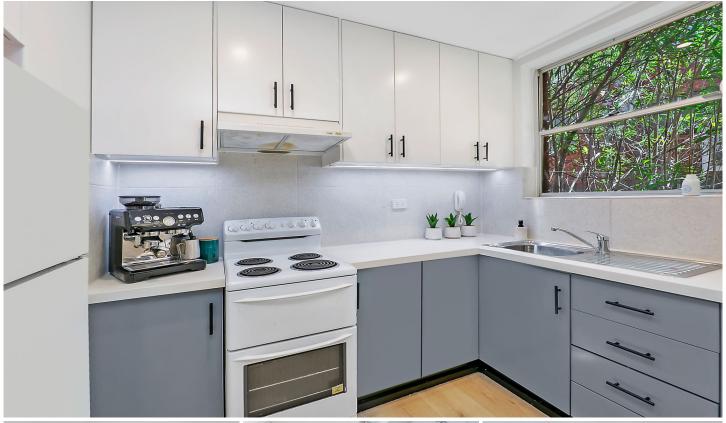

## Property Highlights |

- Spacious living room upon entry finished with premium laminate floorboards that sprawl throughout the home | drop ceilings with LED downlight & ceiling fan, offset via a north-facing window & balcony door
- Modern kitchen with 40mm stone bench-tops, loads of overhead cupboards & fridge recess
- Fully renovated bathroom with a tasteful selection of