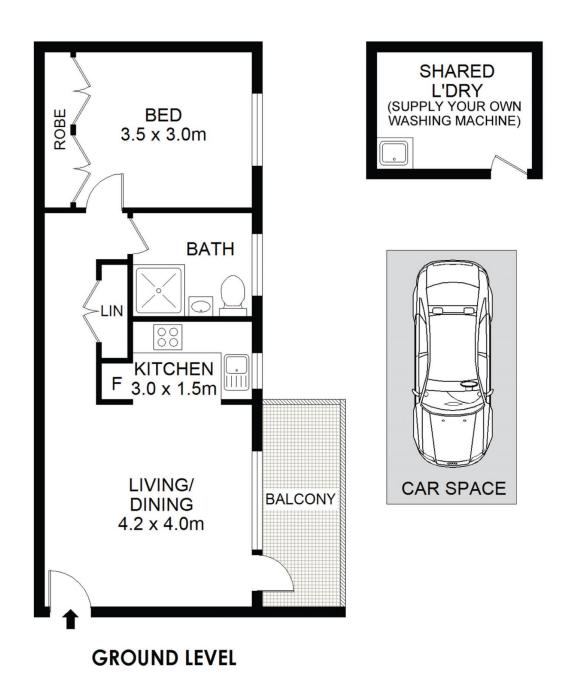

## 4/54 Meadow Crescent Meadowbank NSW

Showcasing a top-quality renovation throughout, this elevated first-floor unit offers a desired functional layout and is ready to occupy.

Moments' walk from Meadowbank train station and surrounded by open parkland, it's no wonder people love to call Meadowbank home.

## Property Highlights |

- Spacious living room upon entry finished with premium laminate floorboards that sprawl throughout the home | drop ceilings with LED downlight & ceiling fan, offset via a north-facing window & balcony door
- Modern kitchen with 40mm stone bench-tops, loads of overhead cupboards & fridge recess
- Fully renovated bathroom with a tasteful selection of