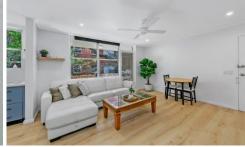

## Property Highlights |

- Spacious living room upon entry finished with premium laminate floorboards that sprawl throughout the home | drop ceilings with LED downlight & ceiling fan, offset via a north-facing window & balcony door
- Modern kitchen with 40mm stone bench-tops, loads of overhead cupboards & fridge recess
- Fully renovated bathroom with a tasteful selection of