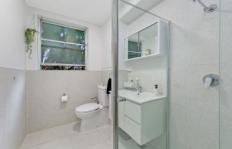

## Property Highlights |

- Spacious living room upon entry finished with premium laminate floorboards that sprawl throughout the home | drop ceilings with LED downlight & ceiling fan, offset via a north-facing window & balcony door
- Modern kitchen with 40mm stone bench-tops, loads of overhead cupboards & fridge recess
- Fully renovated bathroom with a tasteful selection of