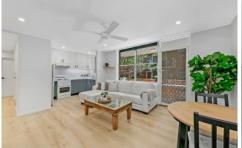

## Property Highlights |

- Spacious living room upon entry finished with premium laminate floorboards that sprawl throughout the home | drop ceilings with LED downlight & ceiling fan, offset via a north-facing window & balcony door
- Modern kitchen with 40mm stone bench-tops, loads of overhead cupboards & fridge recess
- Fully renovated bathroom with a tasteful selection of