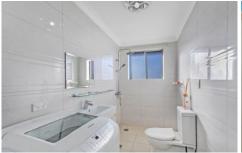

## Property Highlights |

- Well-presented kitchen with updated rangehood & stove
- A combined central living area offering direct access to the balcony
- Air-conditioning
- Spacious bedroom with built-in wardrobe