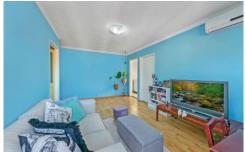

## Property Highlights |

- Well-presented kitchen with updated rangehood & stove
- A combined central living area offering direct access to the balcony
- Air-conditioning
- Spacious bedroom with built-in wardrobe