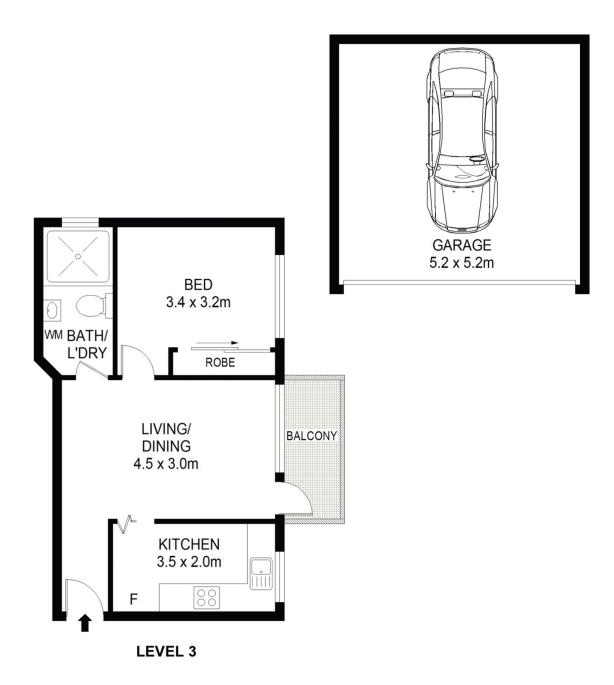

## 12/48 West Parade West Ryde NSW

Located within only minutes' walk of West Ryde train station, West Ryde Market Place, restaurants & cafés, this neat & tidy apartment is set to the rear of the complex and is light-filled via north-facing windows.

Offering an extremely rare, exclusive-use double lock-up garage with very reasonable strata fees, this opportunity would be a great first home or worthy of any investment portfolio.

## Property Highlights |

- Well-presented kitchen with updated rangehood & stove
- A combined central living area offering direct access to the balcony
- Air-conditioning
- Spacious bedroom with built-in wardrobe