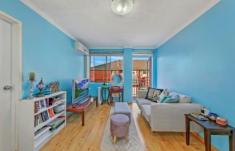

## Property Highlights |

- Well-presented kitchen with updated rangehood & stove
- A combined central living area offering direct access to the balcony
- Air-conditioning
- Spacious bedroom with built-in wardrobe