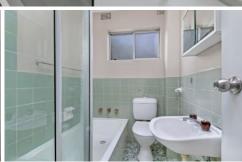

## 4/16a Union Street West Ryde NSW

Located on the top floor and at the rear of this small complex of only 6 units, this apartment features;

- \* Private top floor position
- \* Spacious living/dining room with floating floor boards
- \* 2 carpeted bedrooms complete with built-in robes
- \* A large kitchen with stainless steel appliances (including dishwasher) and plenty of cupboard storage
- \* Presentable bathroom with separate shower and bath
- \* Access to a well-proportioned balcony
- \* Internal building access to laundry
- \* 1x car space
- \* 1 x storage cage
- \* Reverse cycle air conditioning.