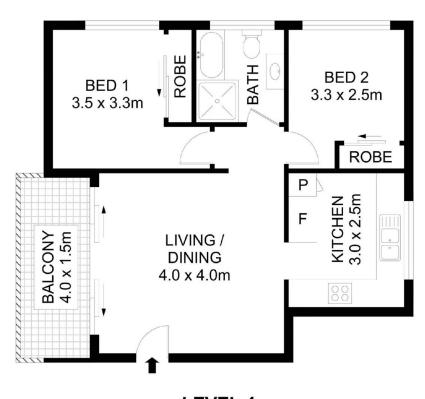

## 4/16a Union Street West Ryde NSW

Located on the top floor and at the rear of this small complex of only 6 units, this apartment features;

- \* Private top floor position
- \* Spacious living/dining room with floating floor boards
- \* 2 carpeted bedrooms complete with built-in robes
- \* A large kitchen with stainless steel appliances (including dishwasher) and plenty of cupboard storage
- \* Presentable bathroom with separate shower and bath
- \* Access to a well-proportioned balcony
- \* Internal building access to laundry
- \* 1x car space
- \* 1 x storage cage
- \* Reverse cycle air conditioning.