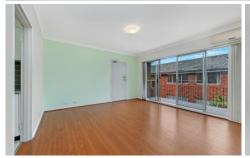

## 4/16a Union Street West Ryde NSW

Located on the top floor and at the rear of this small complex of only 6 units, this apartment features;

- \* Private top floor position
- \* Spacious living/dining room with floating floor boards
- \* 2 carpeted bedrooms complete with built-in robes
- \* A large kitchen with stainless steel appliances (including dishwasher) and plenty of cupboard storage
- \* Presentable bathroom with separate shower and bath
- \* Access to a well-proportioned balcony
- \* Internal building access to laundry
- \* 1x car space
- \* 1 x storage cage
- \* Reverse cycle air conditioning.