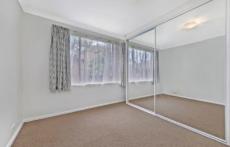

## 4/16a Union Street West Ryde NSW

Located on the top floor and at the rear of this small complex of only 6 units, this apartment features;

- \* Private top floor position
- \* Spacious living/dining room with floating floor boards
- \* 2 carpeted bedrooms complete with built-in robes
- \* A large kitchen with stainless steel appliances (including dishwasher) and plenty of cupboard storage
- \* Presentable bathroom with separate shower and bath
- \* Access to a well-proportioned balcony
- \* Internal building access to laundry
- \* 1x car space
- \* 1 x storage cage
- \* Reverse cycle air conditioning.