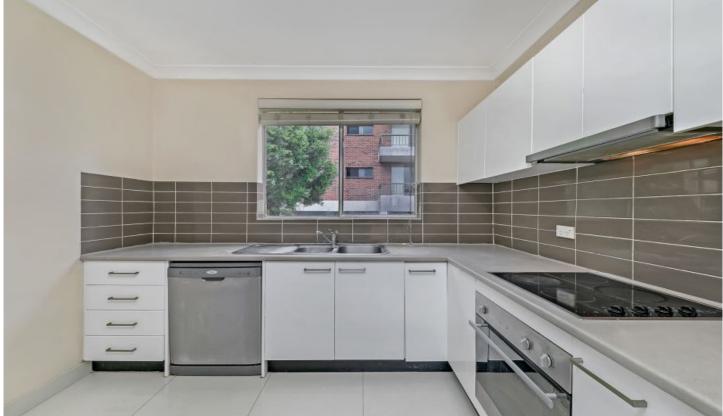

## 4/16a Union Street West Ryde NSW

Located on the top floor and at the rear of this small complex of only 6 units, this apartment features;

- \* Private top floor position
- \* Spacious living/dining room with floating floor boards
- \* 2 carpeted bedrooms complete with built-in robes
- \* A large kitchen with stainless steel appliances (including dishwasher) and plenty of cupboard storage
- \* Presentable bathroom with separate shower and bath
- \* Access to a well-proportioned balcony
- \* Internal building access to laundry
- \* 1x car space
- \* 1 x storage cage
- \* Reverse cycle air conditioning.