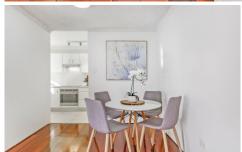

## Property Highlights |

- ? Renovated kitchen with loads of bench & cupboard space, including a large pantry
- ? Light-filled living room upon entry with timber floorboards under-foot
- ? A well-proportioned balcony that is bathed in unobstructed natural light
- ? Two bedrooms with brand new carpet and built-in wardrobes to the main
- ? Neat & tidy bathroom with shower over bath