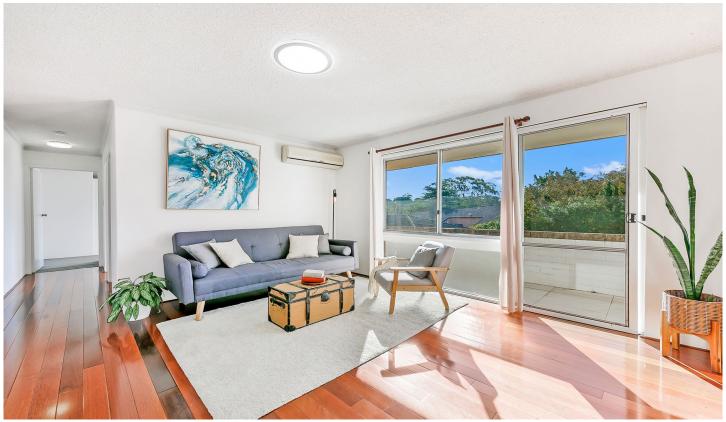

## 14/39 Meadow Crescent Meadowbank NSW

Offering unprecedented natural light to every room, this tastefully renovated two-bedroom unit sits high & mighty on the top floor in a security complex of only 15 properties. Conveniently set within minutes' walk of multiple transport options, shops & parks.

## Property Highlights |

- ? Renovated kitchen with loads of bench & cupboard space, including a large pantry
- ? Light-filled living room upon entry with timber floorboards under-foot
- ? A well-proportioned balcony that is bathed in unobstructed natural light
- ? Two bedrooms with brand new carpet and built-in wardrobes to the main
- ? Neat & tidy bathroom with shower over bath