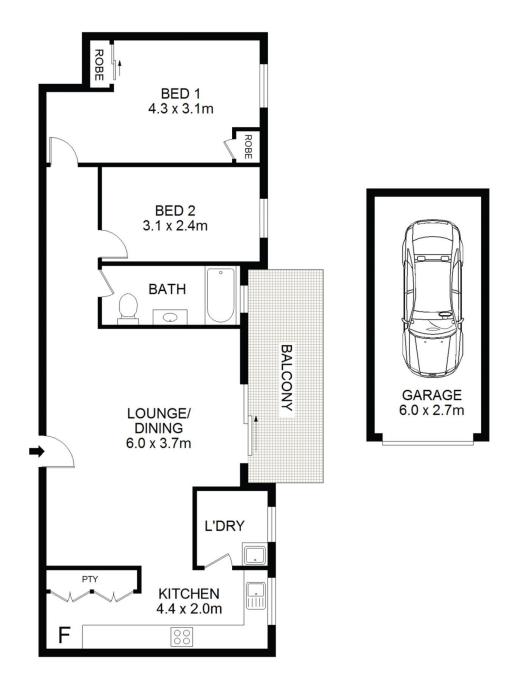

## 14/39 Meadow Crescent Meadowbank NSW

Offering unprecedented natural light to every room, this tastefully renovated two-bedroom unit sits high & mighty on the top floor in a security complex of only 15 properties. Conveniently set within minutes' walk of multiple transport options, shops & parks.

## Property Highlights |

- ? Renovated kitchen with loads of bench & cupboard space, including a large pantry
- ? Light-filled living room upon entry with timber floorboards under-foot
- ? A well-proportioned balcony that is bathed in unobstructed natural light
- ? Two bedrooms with brand new carpet and built-in wardrobes to the main
- ? Neat & tidy bathroom with shower over bath