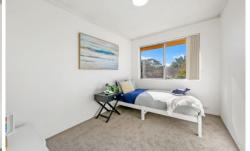

## Property Highlights |

- ? Renovated kitchen with loads of bench & cupboard space, including a large pantry
- ? Light-filled living room upon entry with timber floorboards under-foot
- ? A well-proportioned balcony that is bathed in unobstructed natural light
- ? Two bedrooms with brand new carpet and built-in wardrobes to the main
- ? Neat & tidy bathroom with shower over bath