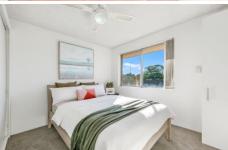

## Property Highlights |

- ? Renovated kitchen with loads of bench & cupboard space, including a large pantry
- ? Light-filled living room upon entry with timber floorboards under-foot
- ? A well-proportioned balcony that is bathed in unobstructed natural light
- ? Two bedrooms with brand new carpet and built-in wardrobes to the main
- ? Neat & tidy bathroom with shower over bath