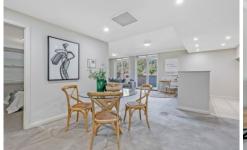

## Property Highlights |

- Upon arrival to the home there is a generous tiled entry foyer with loads of wall space for storage cabinets, bookshelves, sideboard, a shoe storage system or simply a comfortable bench to sit and remove your shoes
- The separate living & dining areas are both large, and