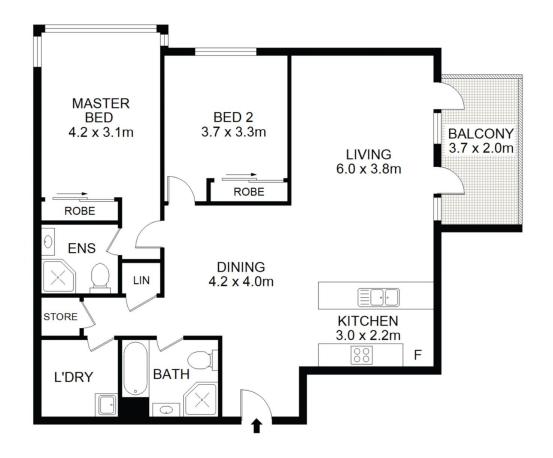

## Property Highlights |

- Upon arrival to the home there is a generous tiled entry foyer with loads of wall space for storage cabinets, bookshelves, sideboard, a shoe storage system or simply a comfortable bench to sit and remove your shoes
- The separate living & dining areas are both large, and

LEVEL 1