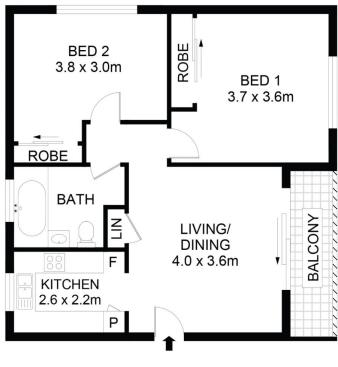

## 33/21-27 Meadow Crescent Meadowbank NSW

Nestled in a convenient second-floor position of a well-maintained complex, this private unit showcases only one small common wall, cross ventilation, sun-lit interiors and vistas out to Meadowbank Park.

Tastefully updated and well maintained, this full-brick apartment offers flowing interiors, is set in an ultra-convenient pocket of Meadowbank and is ready for its new occupants. The property is also within a short stroll of Meadowbank Train Station & Ferry Wharf, which will make your daily commute a breeze.

## Property Highlights |

- Corner position with only 1 small common wall
- Neutral tones throughout
- Modern kitchen with a private outlook