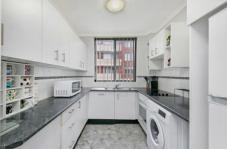

## Property Highlights |

- Corner position with only 1 small common wall
- Neutral tones throughout
- Modern kitchen with a private outlook