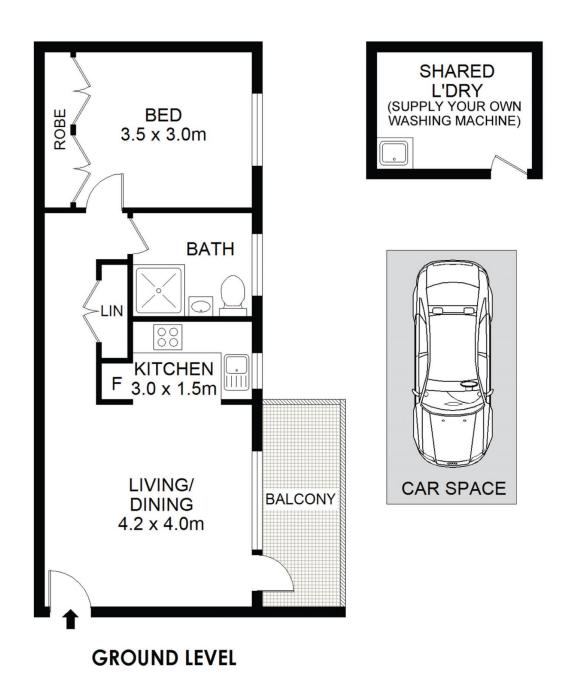

## 4/54 Meadow Crescent Meadowbank NSW

Showcasing a top-quality renovation throughout, this elevated first-floor unit offers a desired functional layout and is ready to occupy by one lucky new owner, or tenant, should you be looking to add to your portfolio.

## Property Highlights |

- Spacious living room upon entry finished with premium laminate floorboards that sprawl throughout the home | drop ceilings with LED downlight & ceiling fan, offset via a north-facing window & balcony door
- Modern kitchen with 40mm stone bench-tops, loads of overhead cupboards & fridge recess
- Fully renovated bathroom with a tasteful selection of