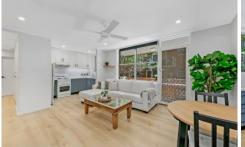

## Property Highlights |

- Spacious living room upon entry finished with premium laminate floorboards that sprawl throughout the home | drop ceilings with LED downlight & ceiling fan, offset via a north-facing window & balcony door
- Modern kitchen with 40mm stone bench-tops, loads of overhead cupboards & fridge recess
- Fully renovated bathroom with a tasteful selection of