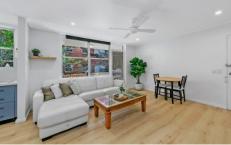

## Property Highlights |

- Spacious living room upon entry finished with premium laminate floorboards that sprawl throughout the home | drop ceilings with LED downlight & ceiling fan, offset via a north-facing window & balcony door
- Modern kitchen with 40mm stone bench-tops, loads of overhead cupboards & fridge recess
- Fully renovated bathroom with a tasteful selection of