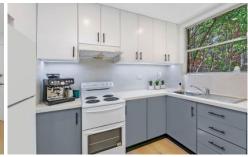

## Property Highlights |

- Spacious living room upon entry finished with premium laminate floorboards that sprawl throughout the home | drop ceilings with LED downlight & ceiling fan, offset via a north-facing window & balcony door
- Modern kitchen with 40mm stone bench-tops, loads of overhead cupboards & fridge recess
- Fully renovated bathroom with a tasteful selection of