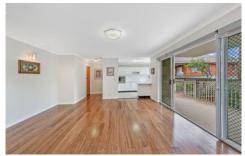

Security entrance to the block

Floating timber look floor boards throughout the unit.

Quiet garden outlook from big entertaining size balcony

Big combined lounge/dining room with air conditioner

Modern timber kitchen with electric cooking