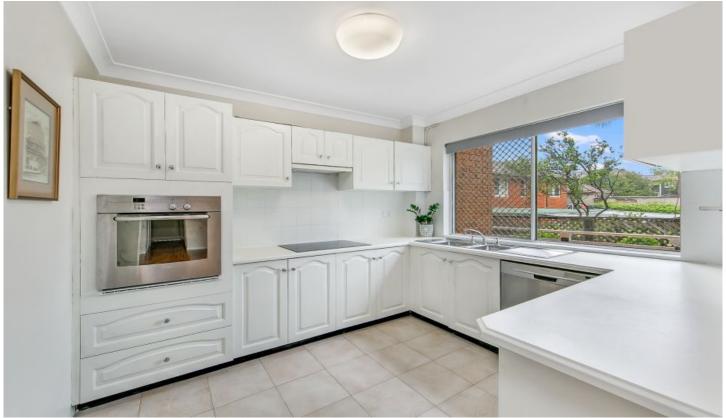

Security entrance to the block

Floating timber look floor boards throughout the unit.

Quiet garden outlook from big entertaining size balcony

Big combined lounge/dining room with air conditioner

Modern timber kitchen with electric cooking