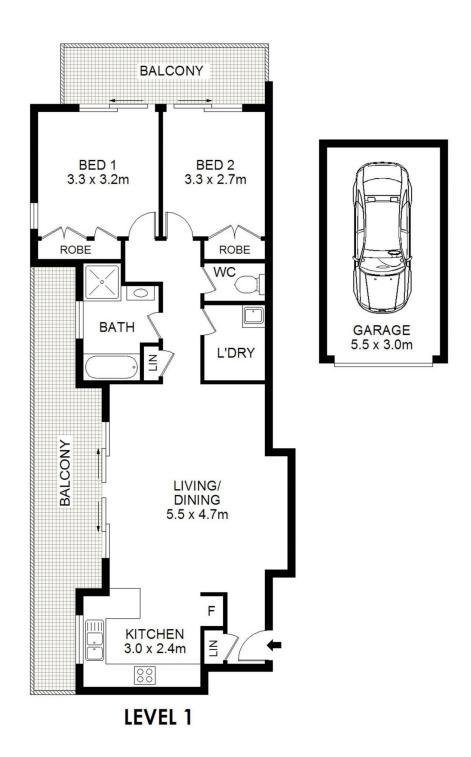

## 1/11 Maxim Street West Ryde NSW

Spacious 2 Bedroom Unit With Polished Floor Boards Throughout And 2 Air Conditioners

Located on the first floor of this security block only a short walk to West Ryde station and shops

Security entrance to the block

Floating timber look floor boards throughout the unit.

Quiet garden outlook from big entertaining size balcony

Big combined lounge/dining room with air conditioner

Modern timber kitchen with electric cooking

Big master bedroom which has an air conditioner and a

2 📭 1 🔓 1 🗬

**View**: https://www.awardgroup.com.au/lease/nsw/northern-suburbs/west-ryde/residential/unit/7230965

Mary Lesic (02) 9808 1199