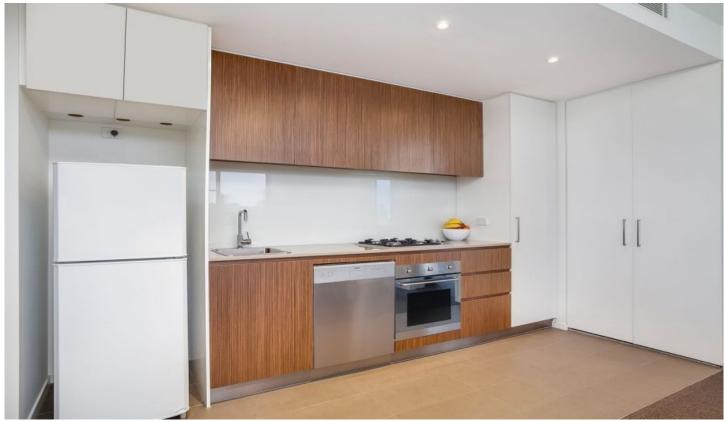

- Two undercover entertaining balconies on title with access off the bedrooms and living area
- Full length glass doors and windows maximise natural light to the interiors
- Large open living and dining with smart neutral tones displayed throughout
- CaesarStone gourmet kitchen is gas fitted with stainless