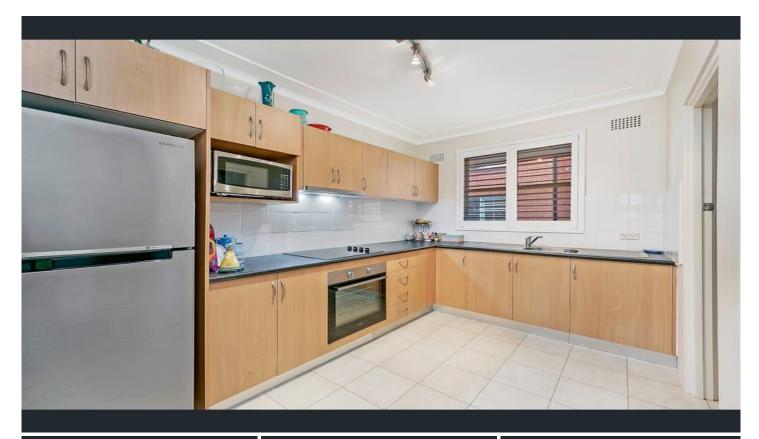

## Property Highlights |

- 2-bedrooms of accommodation, both with built in wardrobes | The main is oversized. has a private outlook over the balcony and is air conditioned
- Generous living room upon entry offering optimal furniture layout options, is air conditioned and there is also a tiled entry foyer that leads to the kitchen to easily keep shoes off the capert if desired
- The north facing kitchen offers house like proportions with