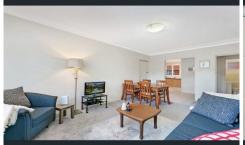

## Property Highlights |

- 2-bedrooms of accommodation, both with built in wardrobes | The main is oversized. has a private outlook over the balcony and is air conditioned
- Generous living room upon entry offering optimal furniture layout options, is air conditioned and there is also a tiled entry foyer that leads to the kitchen to easily keep shoes off the capert if desired
- The north facing kitchen offers house like proportions with