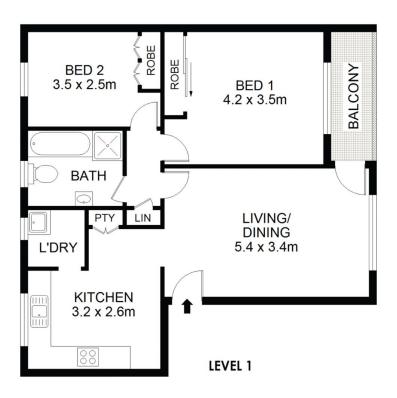

## 6/6 Riverview Street West Ryde NSW

Located in an easily accessible top floor position with only one property below, this generously proportioned 2-bedroom home offers updated interiors and great cross flow ventilation. The remote entry garage will suit a large range of vehicle sizes and has been a great extra storage option for the current owner for all these years.

## Property Highlights |

- 2-bedrooms of accommodation, both with built in wardrobes | The main is oversized. has a private outlook over the balcony and is air conditioned
- Generous living room upon entry offering optimal furniture layout options, is air conditioned and there is also a tiled entry foyer that leads to the kitchen to easily keep shoes off the capert if desired
- The north facing kitchen offers house like proportions with