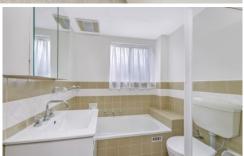

Stylish and modern kitchen features electric cooking and plenty of cupboard and bench space.

Both bedrooms are generous in size, one featuring built in robe and both with peaceful outlooks.

Modern bathroom including, separate shower, toilet and bath and brand new vanity.