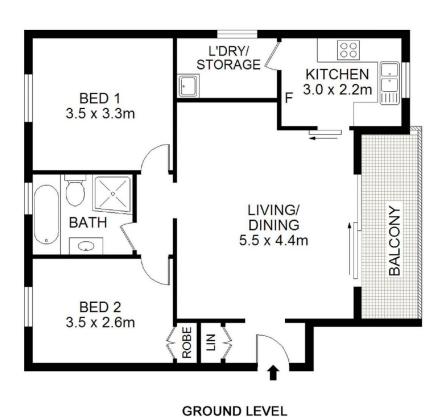

## 27/207 Waterloo Road Marsfield NSW

Enjoy living in this spacious sunny apartment which has fresh new paint, new carpets and new lights.

Features include combined lounge and dining room flowing out to a good sized covered balcony, perfect for year round entertaining.

Stylish and modern kitchen features electric cooking and plenty of cupboard and bench space.

Both bedrooms are generous in size, one featuring built in robe and both with peaceful outlooks.

Modern bathroom including, separate shower, toilet and bath and brand new vanity.

Features and Inclusions: Linen cupboard, good carpet and