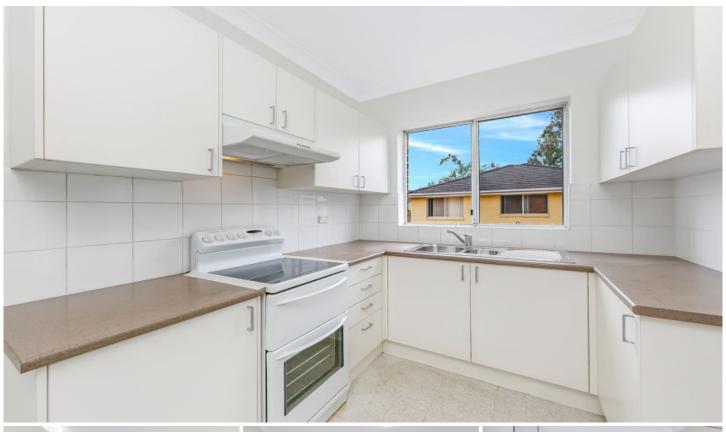

Stylish and modern kitchen features electric cooking and plenty of cupboard and bench space.

Both bedrooms are generous in size, one featuring built in robe and both with peaceful outlooks.

Modern bathroom including, separate shower, toilet and bath and brand new vanity.