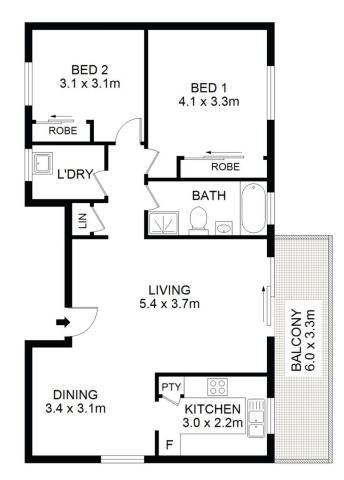

Property Highlights |

- Renovated kitchen
- Defined living room | offset by glass doors that lead to an undercover balcony
- Two bedrooms with built-in robes
- Updated bathroom with separate shower & bath
- Internal laundry
- Lock-up garage

## 25/19-27 Adderton Road Telopea

DISCLAIMER: DIMENSIONS ARE APPROXIMATE AND SHOULD ONLY BE USED AS A GUIDE. THEY ARE NOT TO SCALE AND NO LIABILITY BE ACCEPTED.