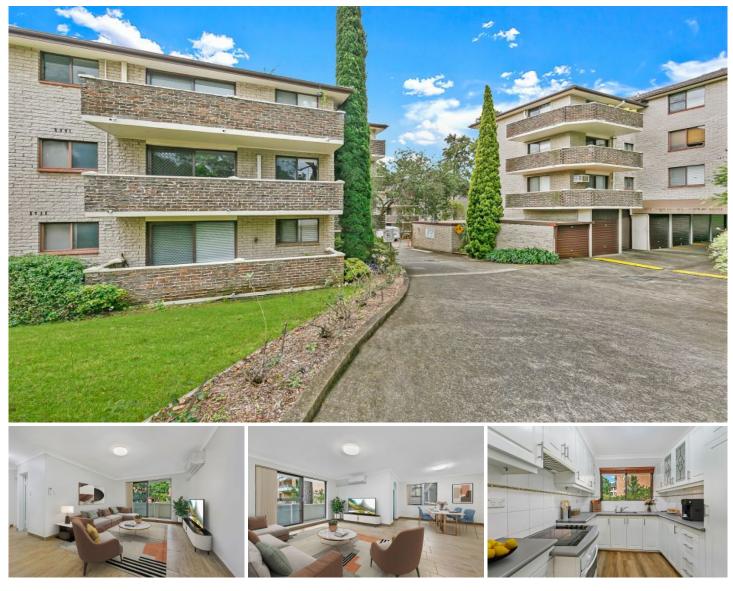

## 25/19-27 Adderton Road Telopea NSW

Showcasing updated interiors, with a light-filled corner aspect, this two-bedroom unit presents style and convenience.

With a lock-up garage, this is a perfect opportunity for those looking for convenience with swift connections to the Parramatta and Sydney CBDs.

Property Highlights |

- Renovated kitchen
- Defined living room | offset by glass doors that lead to an undercover balcony
- Two bedrooms with built-in robes
- Updated bathroom with separate shower & bath
- Internal laundry
- Lock-up garage