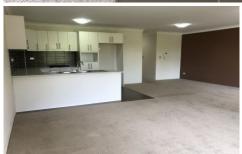

## Features include:

- Modern Kitchen with Caesar Stone benches, dishwasher, stainless gas cooking and stainless oven.
- Two Bedrooms both with Built-In Wardrobes, Main bedroom with Ensuite
- Main Bathroom with bathtub
- Open plan design
- L-shaped Living/Dining opening out onto the balcony.
- Internal Laundry with Dryer
- Security car space
- Well located, moments to bus stops connecting you to Top Ryde, Eastwood and Epping Station
- Close to Denistone East Public School and Top Ryde City Shopping