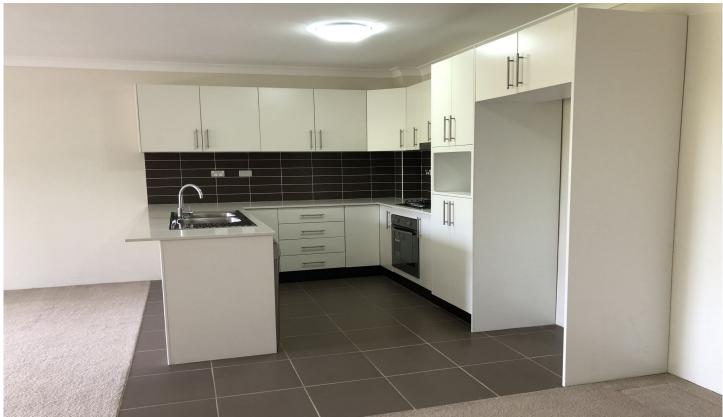

## Features include:

- Modern Kitchen with Caesar Stone benches, dishwasher, stainless gas cooking and stainless oven.
- Two Bedrooms both with Built-In Wardrobes, Main bedroom with Ensuite
- Main Bathroom with bathtub
- Open plan design
- L-shaped Living/Dining opening out onto the balcony.
- Internal Laundry with Dryer
- Security car space
- Well located, moments to bus stops connecting you to Top Ryde, Eastwood and Epping Station
- Close to Denistone East Public School and Top Ryde City Shopping