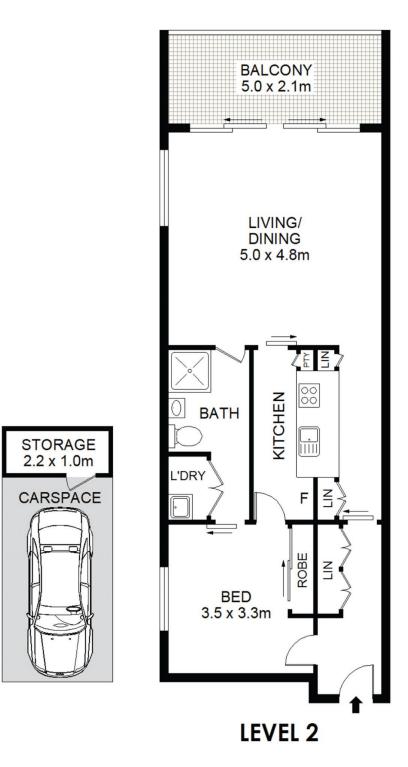

## 56/2 Underdale Lane Meadowbank NSW

Located in the most convenient of locations, just a moment's walk to Meadowbank train station, Village Bay Plaza and the river's edge, this spacious 1-bedroom apartment would make a perfect first home, investment or prime Sydney base for those looking to enjoy their time abroad while still owning a slice of Sydney real estate.

## Property Highlights |

- Spacious master bedroom with access to a 2-way bathroom and built-in wardrobe.
- Generous living room that is air-conditioned and has tall ceilings. This room is then offset by glass sliding doors that lead to an undercover north-facing balcony
- Modern kitchen complete with stone benchtops, gas cooktop and convection oven
- Neat and tidy bathroom with internal laundry cupboard