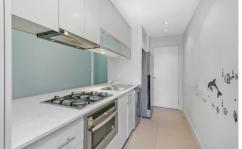

## Property Highlights |

- Spacious master bedroom with access to a 2-way bathroom and built-in wardrobe.
- Generous living room that is air-conditioned and has tall ceilings. This room is then offset by glass sliding doors that lead to an undercover north-facing balcony
- Modern kitchen complete with stone benchtops, gas cooktop and convection oven
- Neat and tidy bathroom with internal laundry cupboard