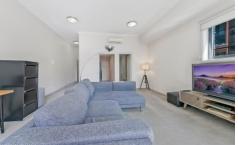

## Property Highlights |

- Spacious master bedroom with access to a 2-way bathroom and built-in wardrobe.
- Generous living room that is air-conditioned and has tall ceilings. This room is then offset by glass sliding doors that lead to an undercover north-facing balcony
- Modern kitchen complete with stone benchtops, gas cooktop and convection oven
- Neat and tidy bathroom with internal laundry cupboard