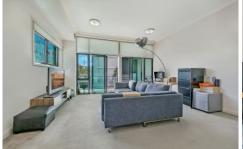

## Property Highlights |

- Spacious master bedroom with access to a 2-way bathroom and built-in wardrobe.
- Generous living room that is air-conditioned and has tall ceilings. This room is then offset by glass sliding doors that lead to an undercover north-facing balcony
- Modern kitchen complete with stone benchtops, gas cooktop and convection oven
- Neat and tidy bathroom with internal laundry cupboard