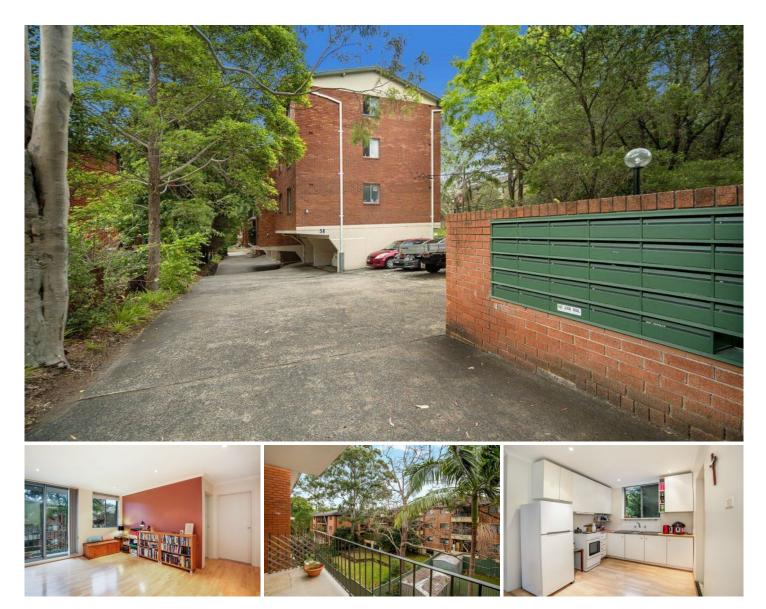

## 6/58 Meadow Crescent Meadowbank NSW

Positioned on the mid floor of a well maintained block, this unit present with good paintwork, floating timber floors and an abundance of natural light throughout.

Open plan combined lounge and dining room has been painted in neutral tones and has a contrasting feature wall, it leads to the balcony with a leafy outlook. The kitchen has an electric cooking range and white cabinetry.

Both bedrooms have a leafy outlook, the main has a large built-in mirrored robe.

The bathroom has a separate shower and bath.

Features and Inclusions: internal laundry, fly screens, under cover car space, visitor parking, feature walls in lounge and both bedrooms.

Great central location and only a short walk to Meadowbank train station, local Shepherds Bay Shops, Meadowbank TAFE and Ferry Wharf.

View : https://www.awardgroup.com.au/lease/nsw/north ern-suburbs/meadowbank/residential/unit/715137 6