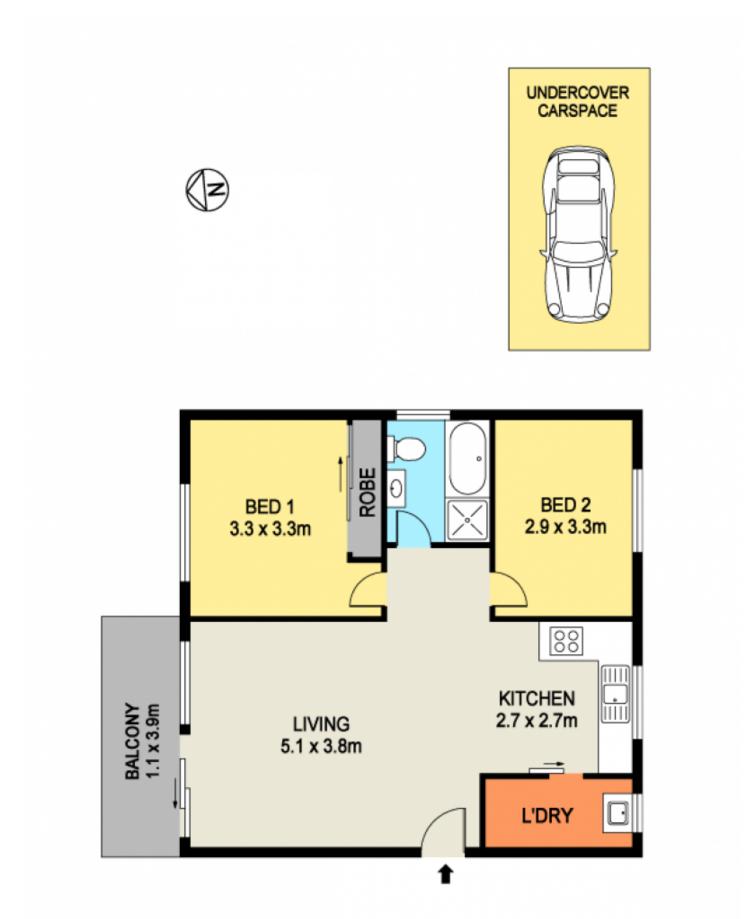

Both bedrooms have a leafy outlook, the main has a large built-in mirrored robe.

The bathroom has a separate shower and bath.

Features and Inclusions: internal laundry, fly screens, under cover car space, visitor parking, feature walls in lounge and both bedrooms.

## DISCLAIMER

PLANS SHOWN ARE FOR MARKETING PURPOSES ONLY, ALL DIMENSIONS ARE APPROXIMATE AND NOT TO SCALE. THEY ARE SUBJECT TO ERRORS AND INACCURACIES AND NO LIABILITY WILL BE ACCEPTED. INTERESTED PARTIES SHOULD MAKE THEIR OWN INQUIRES.