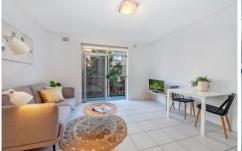

## **Property Highlights**

- Tiled through out
- Spotless electric kitchen with plenty of cupboards
- Bright and airy lounge and dining room upon entry, offset by a Juliet style balcony
- 2 bedrooms both with built in wardrobes
- Neat and tidy bathroom with shower over bathroom
- Exclusive use lockup garage
- Quality roller blinds
- Share laundry
- Short walk to park, shop, station and Ferry Wharf