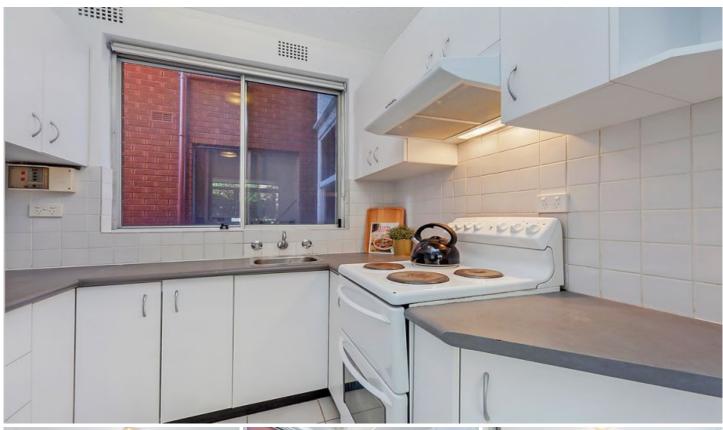

## **Property Highlights**

- Tiled through out
- Spotless electric kitchen with plenty of cupboards
- Bright and airy lounge and dining room upon entry, offset by a Juliet style balcony
- 2 bedrooms both with built in wardrobes
- Neat and tidy bathroom with shower over bathroom
- Exclusive use lockup garage
- Quality roller blinds
- Share laundry
- Short walk to park, shop, station and Ferry Wharf