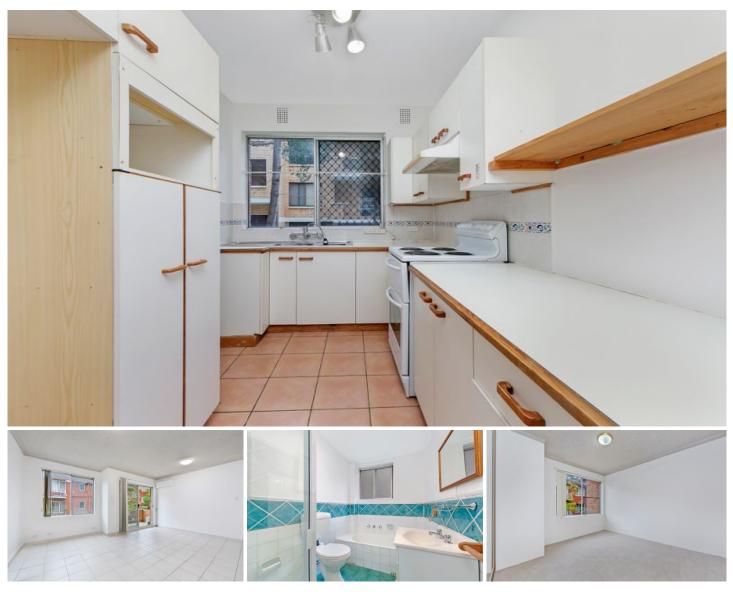

## 2/33 Meadow Crescent Meadowbank NSW

This well presented 2 bedroom north facing unit is situated on elevated ground floor position in a quiet and well maintained security complex.

The combined light filled lounge and dining has a reverse cycle air conditioner and opens to a good size balcony.

Neat kitchen, has electric cooking, double sink, and good sized fridge and microwave cavity.

Bathroom includes separate shower and bath.

Features and Inclusions: Garage, Linen cupboard. Internal laundry.

Huge Lock-Up garage.

This unit is positioned towards the rear of the block, giving it a private feel. Only a short walk to Shepherds Bay Shopping Village and Meadowbank train and ferry. Excellent location with parks, playing fields and cycling track within close proximity.