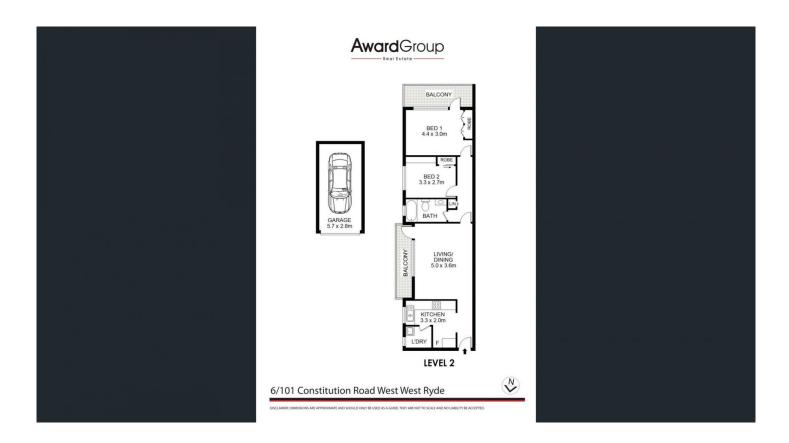

## 6/101 Constitution Road West Ryde NSW

Positioned high & mighty with outstanding district views from all windows, this renovated two-bedroom home offers dual balconies and is only a moments' walk from Meadowbank train station & Meadowbank reserve.

## Features Include:

- Beautifully renovated kitchen complete with 20mm stone benchtops, glass splashbacks, loads of cupboard space and quality appliances including a dishwasher
- Well-proportioned living room that is offset by a large east-facing window & balcony with a private outlook. This space includes the comfort of split system air-conditioning & ceiling fans
- Modern bathroom, tiled floor to ceiling with a shower over bath, heated towel rail and exhaust fan
- The accommodation comprises an oversized main