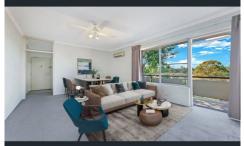

## Features Include:

- Beautifully renovated kitchen complete with 20mm stone benchtops, glass splashbacks, loads of cupboard space and quality appliances including a dishwasher
- Well-proportioned living room that is offset by a large east-facing window & balcony with a private outlook. This space includes the comfort of split system air-conditioning & ceiling fans
- Modern bathroom, tiled floor to ceiling with a shower over bath, heated towel rail and exhaust fan
- The accommodation comprises an oversized main