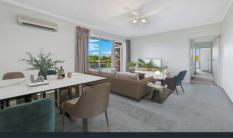

## Features Include:

- Beautifully renovated kitchen complete with 20mm stone benchtops, glass splashbacks, loads of cupboard space and quality appliances including a dishwasher
- Well-proportioned living room that is offset by a large east-facing window & balcony with a private outlook. This space includes the comfort of split system air-conditioning & ceiling fans
- Modern bathroom, tiled floor to ceiling with a shower over bath, heated towel rail and exhaust fan
- The accommodation comprises an oversized main