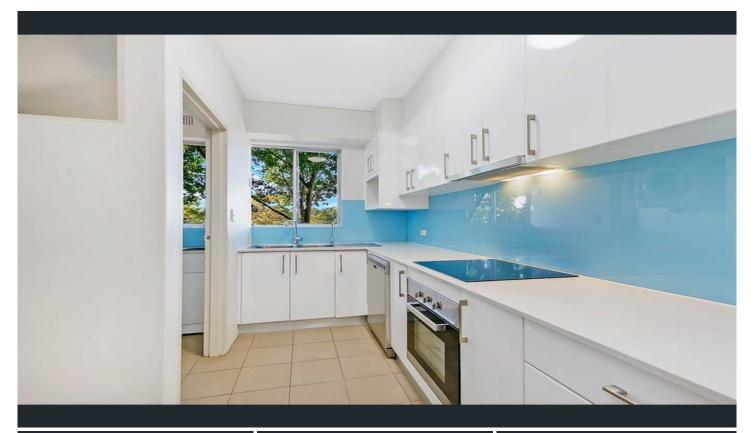

## Features Include:

- Beautifully renovated kitchen complete with 20mm stone benchtops, glass splashbacks, loads of cupboard space and quality appliances including a dishwasher
- Well-proportioned living room that is offset by a large east-facing window & balcony with a private outlook. This space includes the comfort of split system air-conditioning & ceiling fans
- Modern bathroom, tiled floor to ceiling with a shower over bath, heated towel rail and exhaust fan
- The accommodation comprises an oversized main