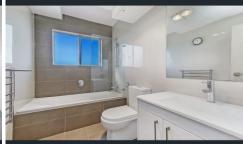

## Features Include:

- Beautifully renovated kitchen complete with 20mm stone benchtops, glass splashbacks, loads of cupboard space and quality appliances including a dishwasher
- Well-proportioned living room that is offset by a large east-facing window & balcony with a private outlook. This space includes the comfort of split system air-conditioning & ceiling fans
- Modern bathroom, tiled floor to ceiling with a shower over bath, heated towel rail and exhaust fan
- The accommodation comprises an oversized main