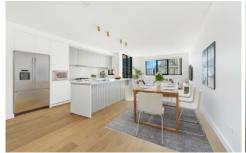

## Property Highlights |

- Contemporary design | interiors enjoy plenty of natural light
- Quality floors compliment the open plan living/dining area
- Generous balcony is great for relaxing or alfresco dining | sunny northern aspect
- Designer kitchen featuring gas cooktop, quality appliances and feature lighting