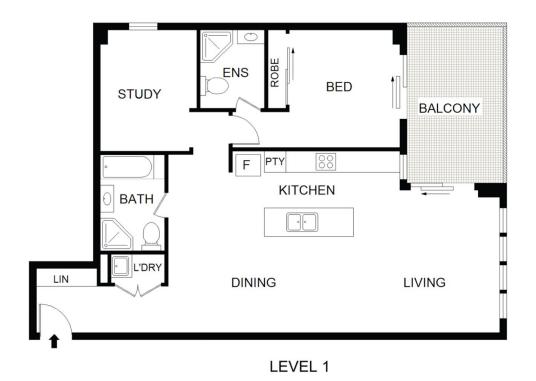

### E123/3 Gerbera Place Kellyville NSW

Showcasing a sun-lit northern aspect, this spacious elevated first-floor apartment provides a low maintenance lifestyle option or an excellent investment opportunity. Its ultra-convenient location yields ease of access to main arterial roads, shops, schools, parks and multiple transport options including a walk to T-Way buses and Bella Vista Metro Station.

## Property Highlights |

- Contemporary design | interiors enjoy plenty of natural light
- Quality floors compliment the open plan living/dining area
- Generous balcony is great for relaxing or alfresco dining | sunny northern aspect
- Designer kitchen featuring gas cooktop, quality appliances and feature lighting

# E123/3 Gerbera Place Kellyville