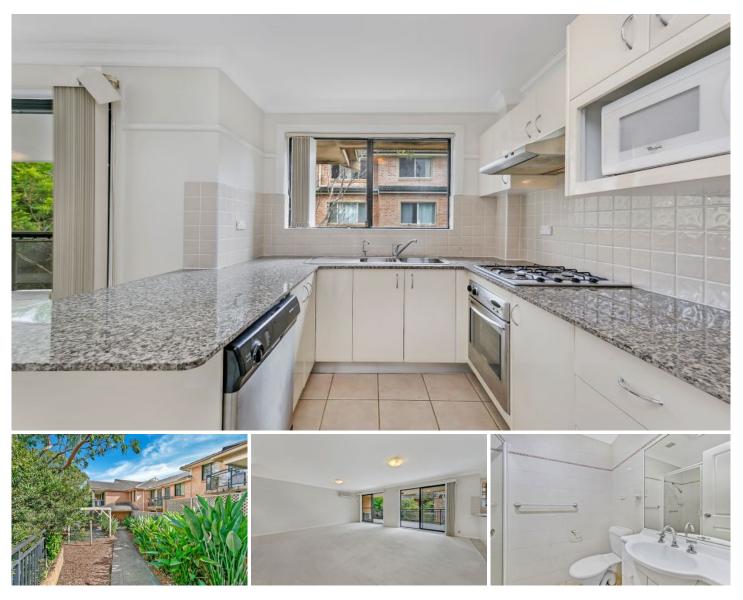

## 14/23 Showground Road Castle Hill NSW

Well-presented freshly painted apartment located on the first floor.

Feature Include:

- ? Spacious open plan living area with reverse cycle air-conditioning,
- ? Modern kitchen with gas cooktop & dishwasher,
- ? Main bedroom with walk thru robe to ensuite,
- ? Both bedrooms have ceiling fans,
- ? Carpet throughout,
- ? Good sized balcony opening up from the lounge room,
- ? Internal laundry off the kitchen with a dryer,

? Remote lock up garage in secure undercover parking area and

? Located within a short distance to Castle Towers Shopping Centre, local buses, Metro Train Station, schools and restaurants entertainment precinct.