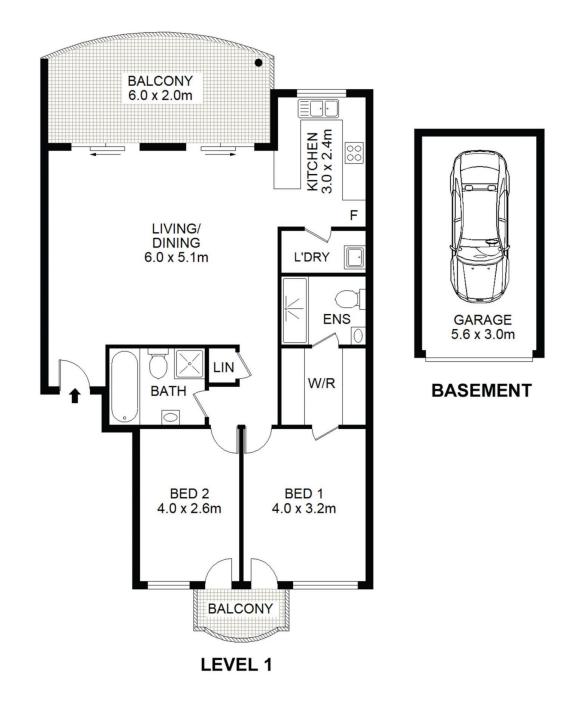

## 14/23 Showground Road Castle Hill

DISCLAIMER: DIMENSIONS ARE APPROXIMATE AND SHOULD ONLY BE USED AS A GUIDE. THEY ARE NOT TO SCALE AND NO LIABILITY BE ACCEPTED.