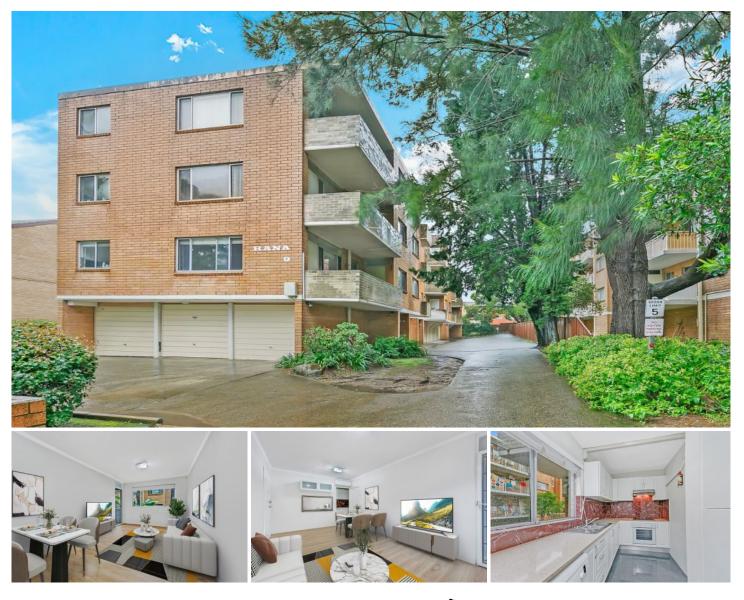

## 10/9-11 Meadow Crescent Meadowbank NSW

If you have been searching for a renovated home with spacious interiors, a lock-up garage and internal laundry, then we've got just the property for you! Conveniently located adjacent to Memorial Park, within a short stroll of multiple transport options, this property is sure to be at the top of your shortlist.

## Property Highlights | ???

? Elevated first-floor position, creates easy access for young to old

? Air-conditioned lounge & dining room upon entry with brand new laminate floorboards underfoot

? The renovated kitchen is oversized, offers a large 4 door pantry, dishwasher and stone benchtops

? Two air-conditioned doubled bedrooms including built-in wardrobe and second balcony to the main