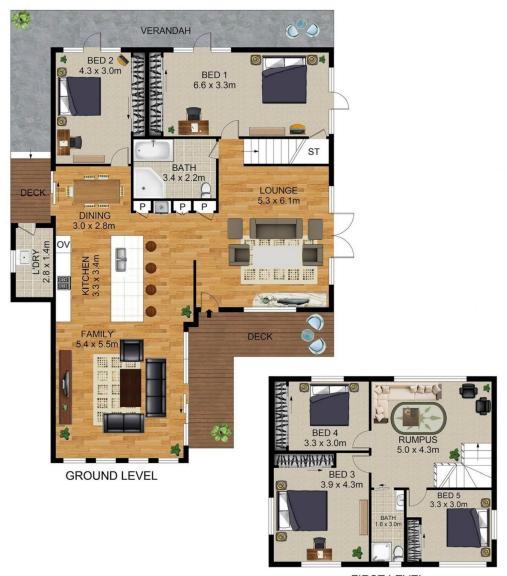

## Property Highlights |

- Versatile floor plan with multiple living areas

## 5 **4** 2 **4** 2 **4**

**Price**: \$2,000,000

**View :** https://www.awardgroup.com.au/sale/nsw/parra matta/dundas/residential/house/6902219

David Johnson (02) 9808 1199

Leighton Avery (02) 9808 1199

FIRST LEVEL