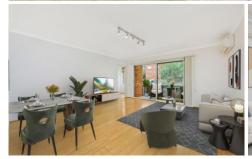

## Property highlights |

- Beautifully presented, the light-filled eat-in kitchen is complete with loads of cupboard & bench space
- Enormous living room upon entry | bathed in natural light via east-facing glass sliding door that leads to a large undercover balcony
- Stylishly renovated family bathroom with separate shower & bath