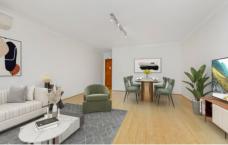

## Property highlights |

- Beautifully presented, the light-filled eat-in kitchen is complete with loads of cupboard & bench space
- Enormous living room upon entry | bathed in natural light via east-facing glass sliding door that leads to a large undercover balcony
- Stylishly renovated family bathroom with separate shower & bath