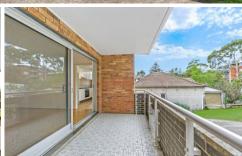

## Property highlights |

- Beautifully presented, the light-filled eat-in kitchen is complete with loads of cupboard & bench space
- Enormous living room upon entry | bathed in natural light via east-facing glass sliding door that leads to a large undercover balcony
- Stylishly renovated family bathroom with separate shower & bath