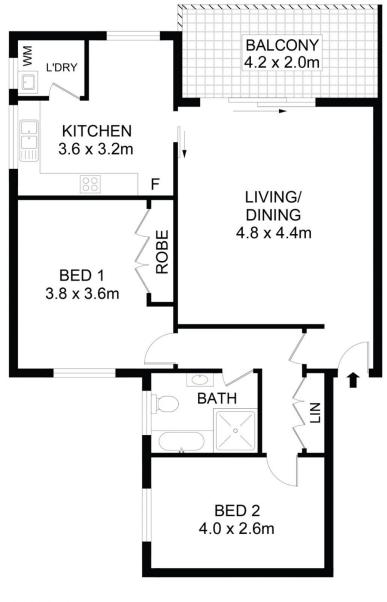

## 3/30-32 Meadow Crescent Meadowbank NSW

Offering an unprecedented internal living area, this fully renovated north-east facing two-bedroom unit offers size and convenience at your front doorstep with Meadowbank train station, ferry wharf, shopping centre & reserve only minutes' walk away. If you have been waiting for nothing but the best, look no further as this is the property you have been waiting for!

## Property highlights |

- Beautifully presented, the light-filled eat-in kitchen is complete with loads of cupboard & bench space
- Enormous living room upon entry | bathed in natural light via east-facing glass sliding door that leads to a large undercover balcony
- Stylishly renovated family bathroom with separate shower & bath