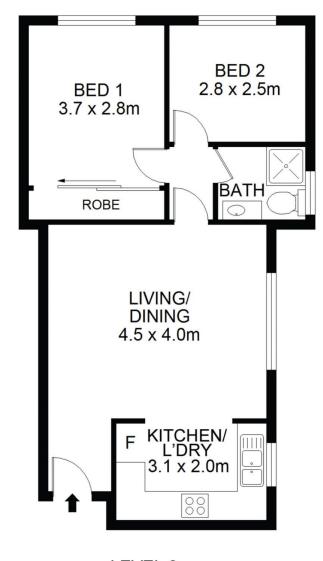

## Property highlights:

- ? As new kitchen offers loads of cupboard & bench space, feature tile splash back and stylist countertops
- ? Two east-facing bedrooms including a large built-in wardrobe to the main
- ? Well-proportioned living room that offers multiple furniture placement options
- ? A modern bathroom that has been tiled floor to ceiling
- ? Floating floorboards throughout
- ? On-title parking space

LEVEL 3