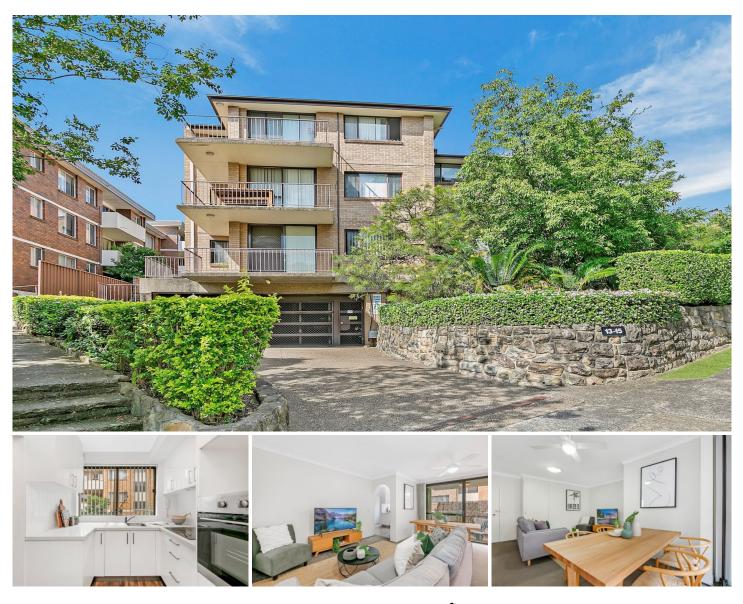

## 11/13-15A Meadow Crescent Meadowbank NSW

Tastefully presented, well-proportioned and located in one of the streets most tightly held strata complexes, this fully renovated 2-bedroom unit sits quietly to the rear of the building and is within easy walking distance of all local amenities including Train and Ferry transport.

## Property Highlights |

- 2 well-proportioned bedrooms | Both rooms complete with built in wardrobes

- Modern kitchen offering loads and cupboard and bench space

- Renovated bathroom, tiled floor to ceiling with separate shower and bath

- Spacious living room upon entry that is offset via glass sliding doors that leads to an undercover, east-facing

## 2 🎮 1 🚔 1 🚘

| rice : | \$ | 660,000 |
|--------|----|---------|
|--------|----|---------|

Land Size View

Ρ

- Land Size : 83 sqm
  - : https://www.awardgroup.com.au/sale/nsw/n orthern-suburbs/meadowbank/residential/un it/6840326