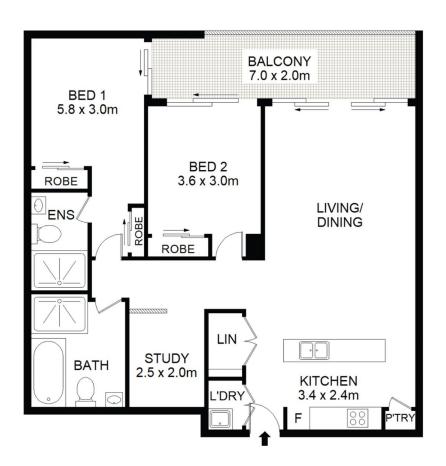

## 605D/41-45 Belmore Street Ryde NSW

Located within a popular riverside pocket of Ryde and on the Meadowbank border, The Oxford sits adjacent to the Parramatta River and offers easy access to local public transport options including Meadowbank Train Station and Ferry Wharf. With a spacious and flexible layout, the property offers a great working from home balance with its semi-enclosed home office or study.

## Property Highlights |

- 2 bedrooms of accommodation | both with built in wardrobes, direct balcony access stylish en-suite to the main
- The gourmet kitchen is tastefully finished with a selection of quality appliances including gas cook top and dishwasher, there is a large island benchtop with breakfast