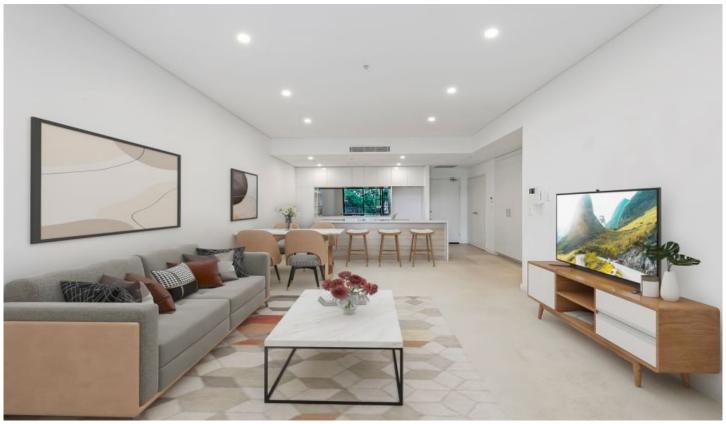

## 605D/41-45 Belmore Street Ryde NSW

Located within a popular riverside pocket of Ryde and on the Meadowbank border, The Oxford sits adjacent to the Parramatta River and offers easy access to local public transport options including Meadowbank Train Station and Ferry Wharf. With a spacious and flexible layout, the property offers a great working from home balance with its semi-enclosed home office or study.

## Property Highlights |

- 2 bedrooms of accommodation | both with built in wardrobes, direct balcony access stylish en-suite to the main
- The gourmet kitchen is tastefully finished with a selection of quality appliances including gas cook top and dishwasher, there is a large island benchtop with breakfast