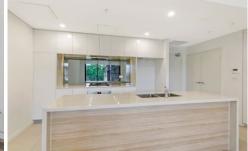

## Property Highlights |

- 2 bedrooms of accommodation | both with built in wardrobes, direct balcony access stylish en-suite to the main
- The gourmet kitchen is tastefully finished with a selection of quality appliances including gas cook top and dishwasher, there is a large island benchtop with breakfast