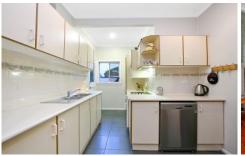

## 141 Park Road Dundas NSW

Large 'L' shaped open plan lounge and dining room with polished timber floors.

Modern functional kitchen with plenty of cupboard space, electric cooking & dishwasher

5 generous bedrooms all with built-in robes and ceiling fans.