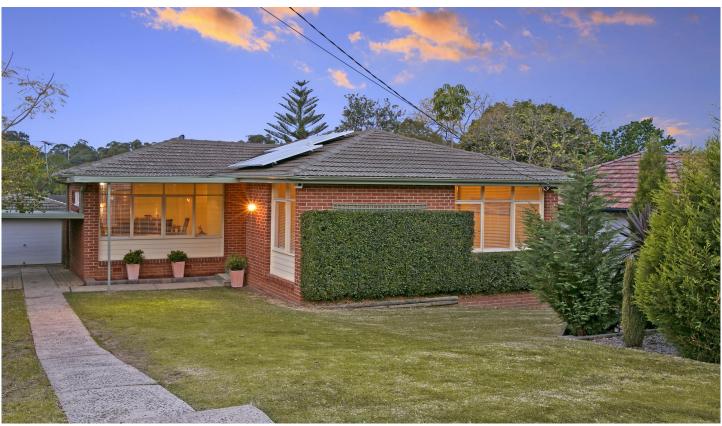

## 141 Park Road Dundas NSW

Large 'L' shaped open plan lounge and dining room with polished timber floors.

Modern functional kitchen with plenty of cupboard space, electric cooking & dishwasher

5 generous bedrooms all with built-in robes and ceiling fans.