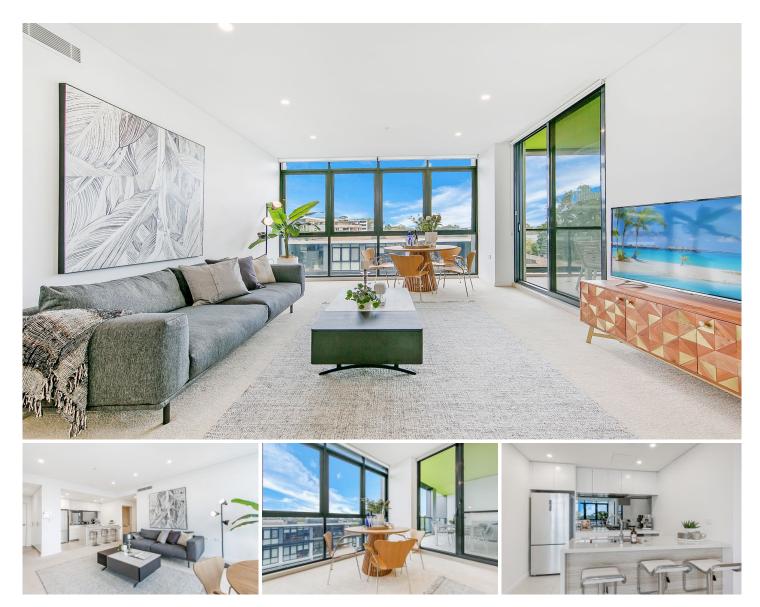

## 803A/41-45 Belmore Street Ryde NSW

Located adjacent to the river foreshore, offering light-filled interiors, this tastefully appointed two-bedroom + study apartment is sure to impress. With easy access to shops, schools and multiple public transport options, you'll enjoy the lifestyle convenience at your doorstep in a popular riverside location.

## Property Highlights |

- Two generous bedrooms | both with built-in-wardrobes
- En-suite bathroom to the main
- Spacious living room upon entry
- Light-filled, east-facing windows take full advantage of its 8th-floor position
- Gourmet kitchen, complete with quality appliances, dishwasher and a large island bench
- Seamless flow to a well-proportioned balcony via the

## 2 🛤 2 📛 1 🚘

**Price :** \$ 825,000

**View :** https://www.awardgroup.com.au/sale/nsw/northe rn-suburbs/ryde/residential/unit/6756979

Leighton Avery (02) 9808 1199

David Johnson (02) 9808 1199

the same

STORAGE