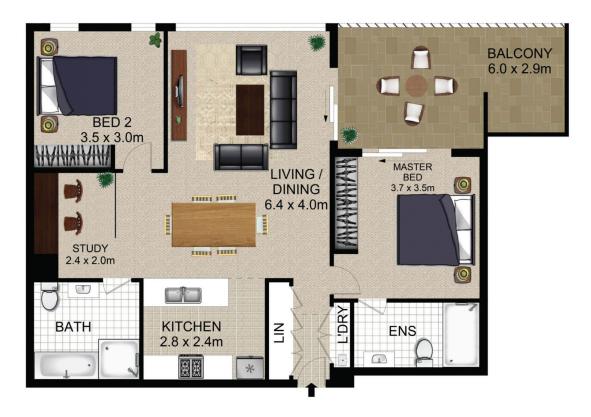

BASEMENT

LEVEL 8

## 803A/41-45 Belmore Street Ryde

DISCLAIMER: DIMENSIONS ARE APPROXIMATE AND SHOULD ONLY BE USED AS A GUIDE. THEY ARE NOT TO SCALE AND NO LIABILITY BE ACCEPTED.