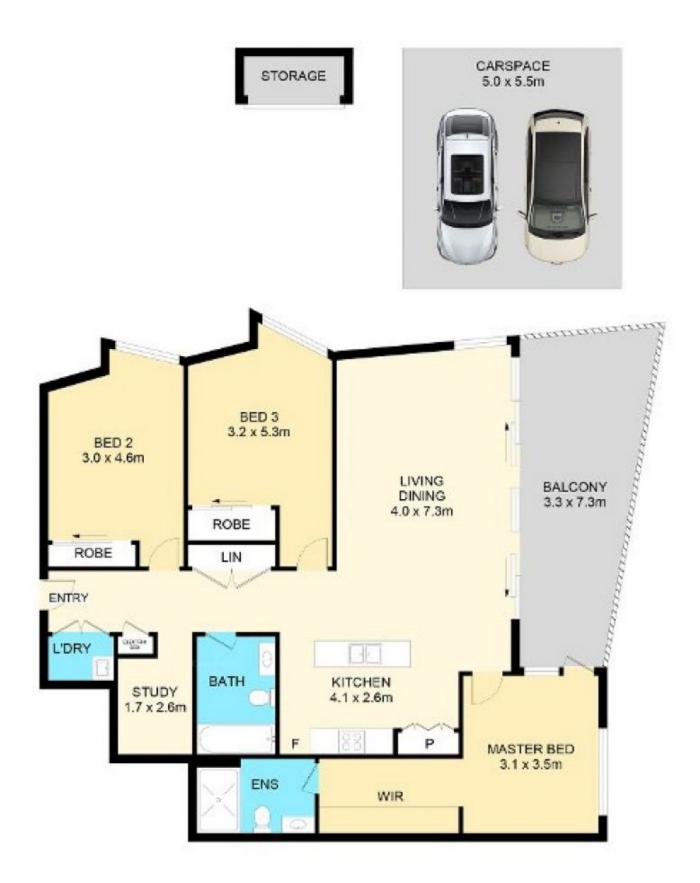

## 401A/116 Bowden Street Meadowbank

Discleimer

Floor Plan measurements are approximate and are for illustrative purposes only. While we cannot doubt the floor plans nominary we make no guarantee, warranty or representation as to the accuracy and completeness of the floor plan. Jul 21