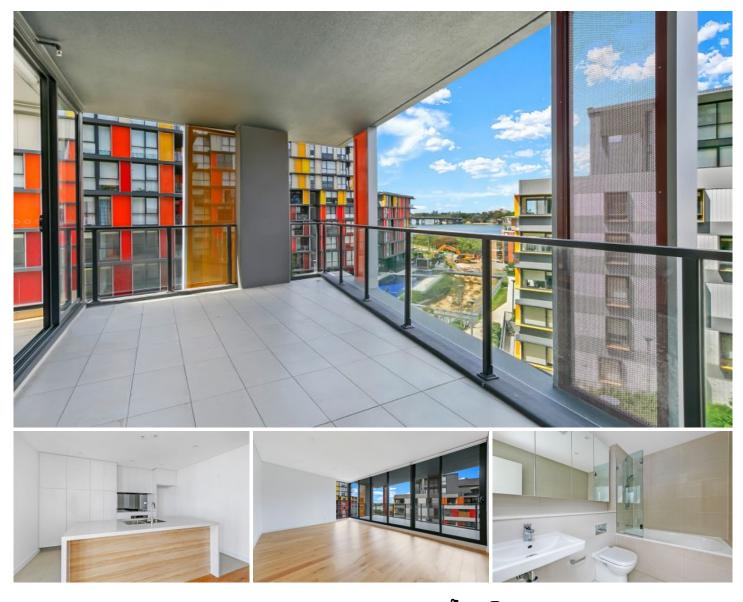

## 401A/60 Nancarrow Avenue Meadowbank NSW

\*Entrance on Nancarrow Ave\*

This absolute stunning waterfront residence, situated in beautiful Meadowbank which is only short stroll away from Meadowbank Train Station, local shops, restaurants and ferry wharf. This luxurious and large apartment boasts three bedrooms plus study. Spacious dining and living perfect for those who want to entertain in the privacy and comfort of their own home.

Property Highlights:

- Gourmet-style kitchen with stone island benchtop, quality stainless steel cooking appliances including gas cooktop, dishwasher and ample cupboard space

- Spacious lounge and dining room adjacent to a large entertainer's balcony with water view